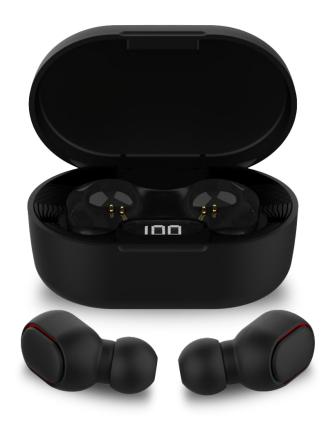

## ALWAYS READY

Enjoy up to 12 hours of battery life and approx. 150 hours of standby, and wireless charging case with capacity to charge 3 cycles.

100