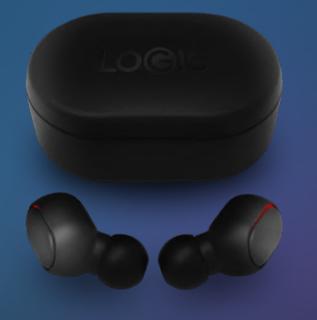

# TOUCH Control

The TW5 offers efficient interaction and a better listening experience for playing music or receiving an incoming call. Tap either earbud for full navigational control.

# IPX-4 SWEAT RESISTANCE

TW5

Enjoy all your music without missing a beat while you train or go about your daily activities. The TW5 It also gives you the freedom to wear one ear or both.

## ALWAYS READY

Enjoy up to 12 hours of battery life and approx. 150 hours of standby, and wireless charging case with capacity to charge 3 cycles.

100

# EASY CONNECTION

Automatically enters pairing mode when buds are removed from the box. With your BT 5.1 you have a range of 30ft/10m from the different devices you can connect to.

kes sense

© ©

TW5

DISCOVER OUR ECOSYSTEM

## Ĵ. TOUCH CONTROL

- Tap either earbud for full navigational control
- Automatically enters paring mode when the buds are removed from case

 $\widehat{\mathsf{L}}$ 

- ALWAYS **READY** Enjoy up to 12 hours of battery life and approx. 150 hours of standby
  - Wireless charging case with capacity to charge 3 cycles.

### CHARGER CASE

QUICK GUIDE | GUÍA RÁPIDA

BOX

2 x BUDS