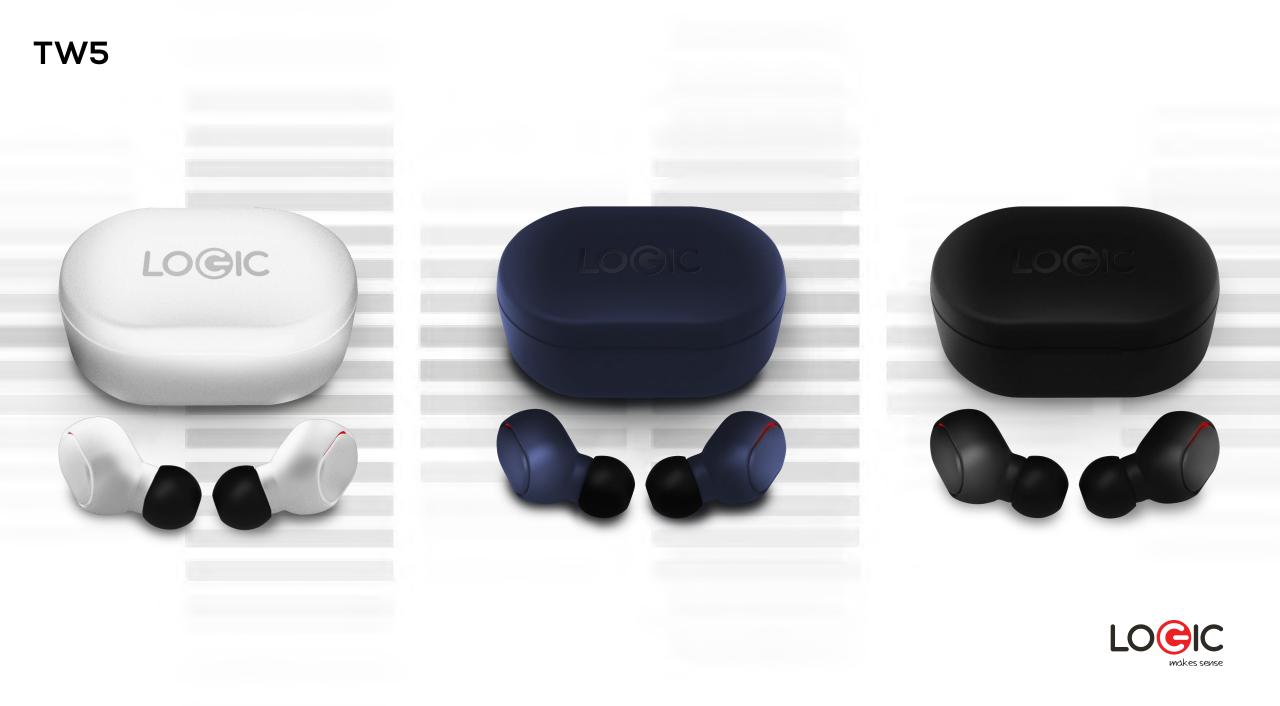

TW5

# TOUCH Control

The TW5 offers efficient interaction and a better listening experience for playing music or receiving an incoming call. Tap either earbud for full navigational control.

# IPX-4 SWEAT RESISTANCE

TW5

Enjoy all your music without missing a beat while you train or go about your daily activities. The TW5 It also gives you the freedom to wear one ear or both.

## ALWAYS READY

Enjoy up to 12 hours of battery life and approx. 150 hours of standby, and wireless charging case with capacity to charge 3 cycles.

100

# EASY CONNECTION

Automatically enters pairing mode when buds are removed from the box. With your BT 5.1 you have a range of 30ft/10m from the different devices you can connect to.

kes sense

© ©

TW5

DISCOVER OUR ECOSYSTEM