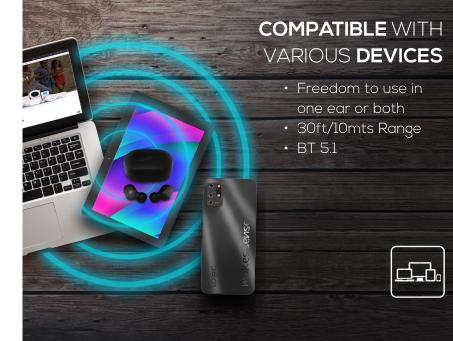

# EASY CONNECTION

Automatically enters pairing mode when buds are removed from the box. With your BT 5.1 you have a range of 30ft/10m from the different devices you can connect to.

kes sense

© ©

TW5

DISCOVER OUR ECOSYSTEM