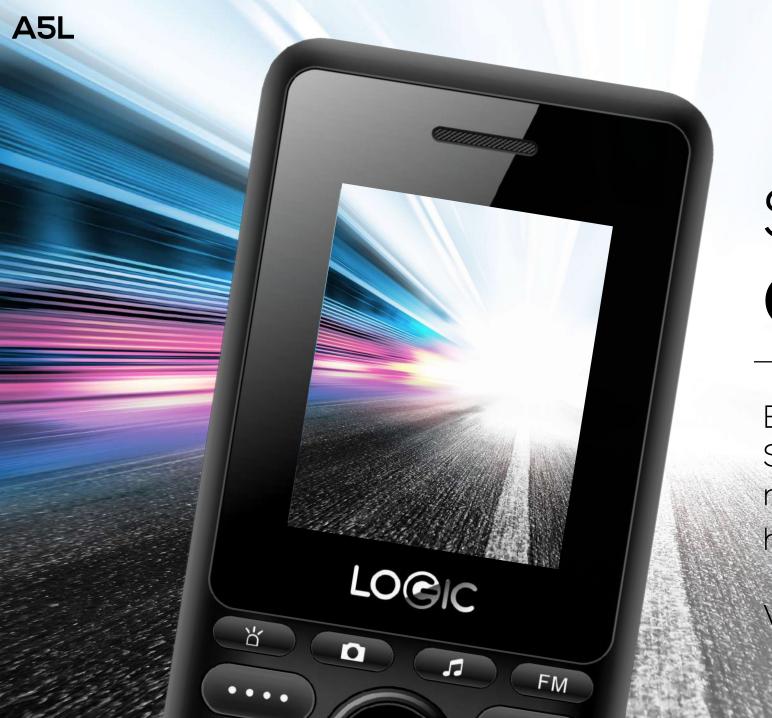

# SIMPLY CONNECTED

Enjoy a crystal-clear call.
Stay connected with fast 4G network and all the features it has to offer.

VoLTE Support.

## QUICK ACCESS BUTTONS

Quick access to your Flashlight, Camera, Music and FM Radio functions with their special keyboard.

100