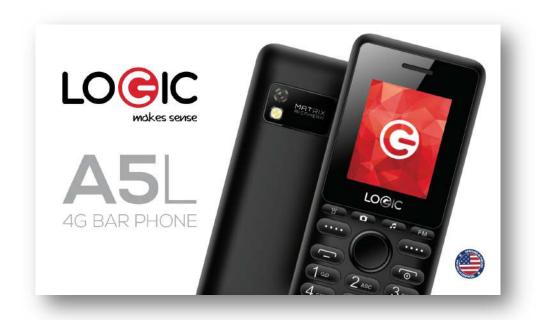

### A5L MATRIX MATRIX RICHMERA MATRIX MATRIX LOGIC A5L

# SIMPLY CONNECTED

Enjoy a crystal-clear call.
Stay connected with fast 4G network and all the features it has to offer.

VoLTE Support.

## QUICK ACCESS BUTTONS

Quick access to your Flashlight, Camera, Music and FM Radio functions with their special keyboard.

100

### CAMERA WITH FLASH

The A5L brings flash to better capture those moments you want to save.

Music and Video Player FM Radio