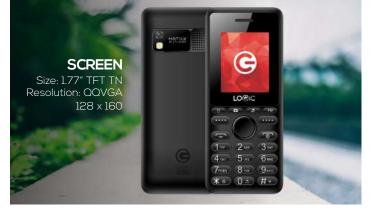

### A5L MATRIX MATRIX RICHMERA MATRIX MATRIX LOGIC A5L





# SIMPLY CONNECTED

Enjoy a crystal-clear call.
Stay connected with fast 4G network and all the features it has to offer.

VoLTE Support.





## QUICK ACCESS BUTTONS

Quick access to your Flashlight, Camera, Music and FM Radio functions with their special keyboard.





100



### BTFUNCTION

Listen to your news and songs on your favorite FM station without the need for cables with its BT function.



### CAMERA WITH FLASH

The A5L brings flash to better capture those moments you want to save.











Music and Video Player FM Radio

### **MEMORY**

128Mb ROM 48Mb RAM

### **PROCESSOR**

Chipset: T107 UNISOC















Flashlight



### A<sub>5</sub>L









BOX

PHONE

WALL CHARGER

QUICK GUIDE