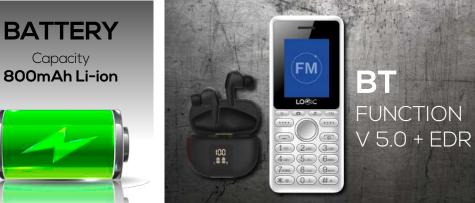

### BTFUNCTION

Listen to your news and songs on your favorite FM station without the need for cables with its BT function.

### **MEMORY**

128Mb ROM 48Mb RAM