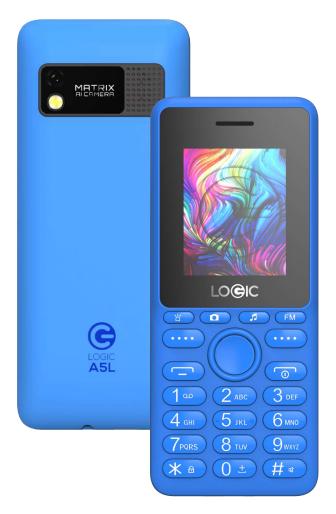

### CAMERA WITH FLASH

The A5L brings flash to better capture those moments you want to save.

Music and Video Player FM Radio