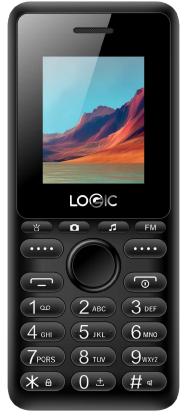

## QUICK ACCESS BUTTONS

Quick access to your Flashlight, Camera, Music and FM Radio functions with their special keyboard.

100

### BTFUNCTION

Listen to your news and songs on your favorite FM station without the need for cables with its BT function.

### CAMERA WITH FLASH

The A5L brings flash to better capture those moments you want to save.

Music and Video Player FM Radio