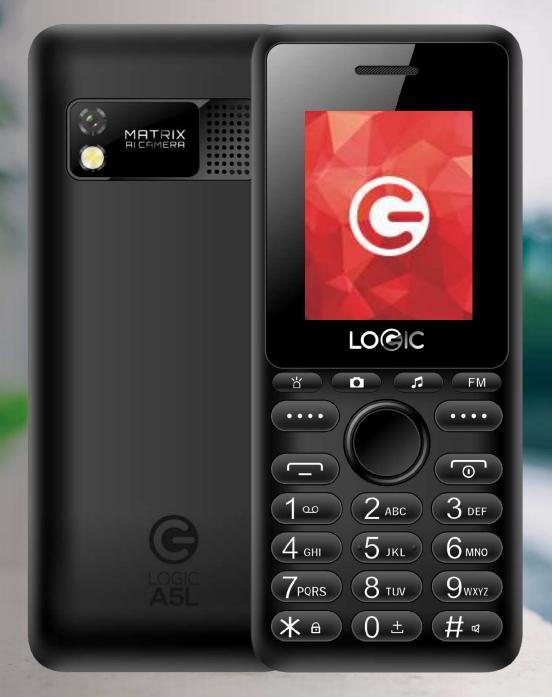

### A5L MATRIX MATRIX RICHMERA MATRIX MATRIX LOGIC A5L

## QUICK ACCESS BUTTONS

Quick access to your Flashlight, Camera, Music and FM Radio functions with their special keyboard.

100

### CAMERA WITH FLASH

The A5L brings flash to better capture those moments you want to save.

Music and Video Player FM Radio