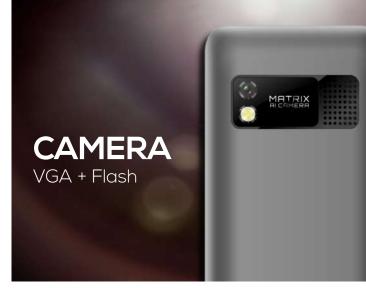

### CAMERA WITH FLASH

The A5L brings flash to better capture those moments you want to save.

Music and Video Player FM Radio