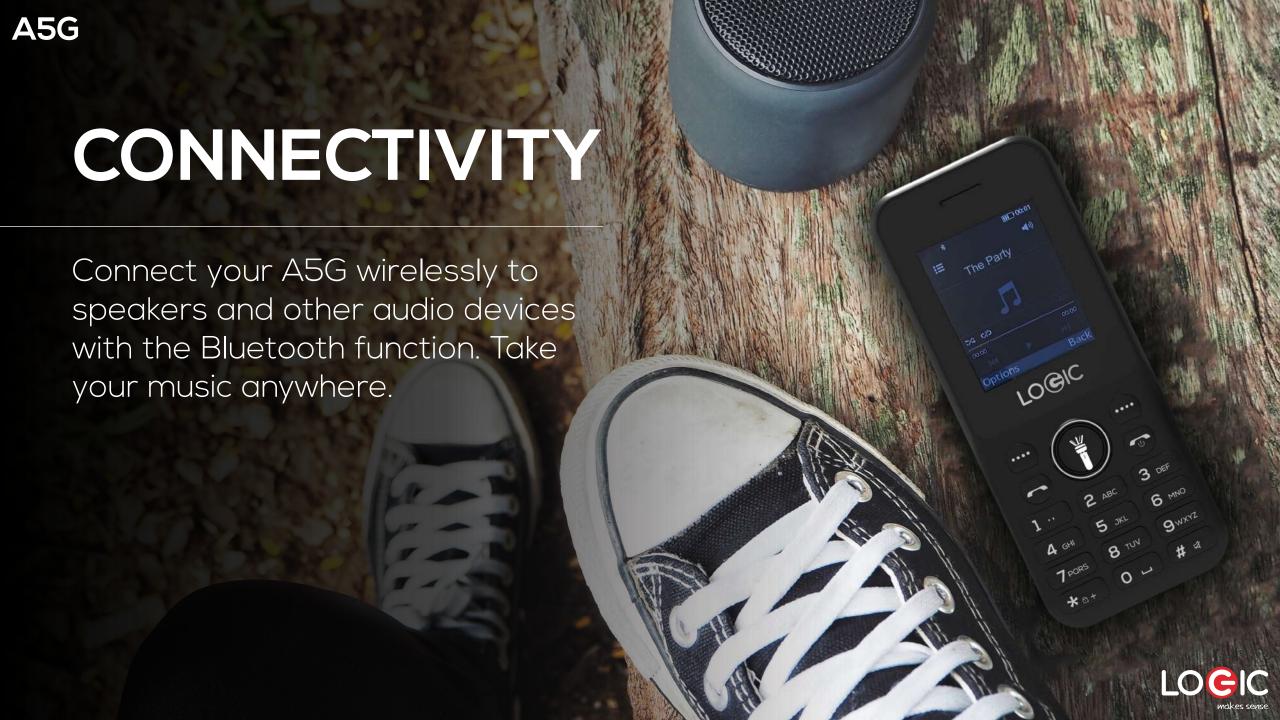

## LOUD AND CLEAR **3G**

The 3G network offers you a crystal clear communications, so you can hear perfectly the person on the other end, both ways.





# FLASHLIGHT ON HAND



Activate it easily with its direct button, conveniently located in the center of the keyboard.







Simple, resistant, comfortable and fun. Get all this with your Logic and live without complications but always connected.



# GLOBALLY CONNECTED AND DUAL SIM

Choose the most suitable voice and data plans to get the best rates, better coverage, and separate bills with the **A5G** Dual SIM slots. The **A5G** comes with 3G Bands 850/1900/2100 MHz that ensures you always will connect to main carriers in the region.





FLOW







móvil Digicel Viya











e) entel







#### MULTIMEDIA

Music Player Sound Recorder Wireless FM Radio

#### **MEMORY**

128Mb ROM 64Mb RAM

#### **PROCESSOR**

Chipset: SC7701B UNISOC



### **SIMPLE** AND FUN

















## A