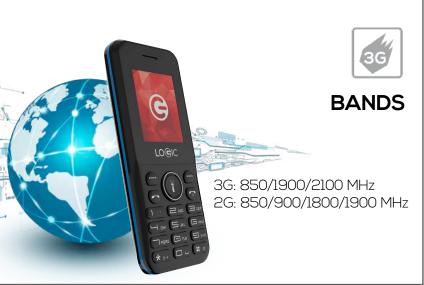

# GLOBALLY CONNECTED AND DUAL SIM

Choose the most suitable voice and data plans to get the best rates, better coverage, and separate bills with the **A5G** Dual SIM slots. The **A5G** comes with 3G Bands 850/1900/2100 MHz that ensures you always will connect to main carriers in the region.