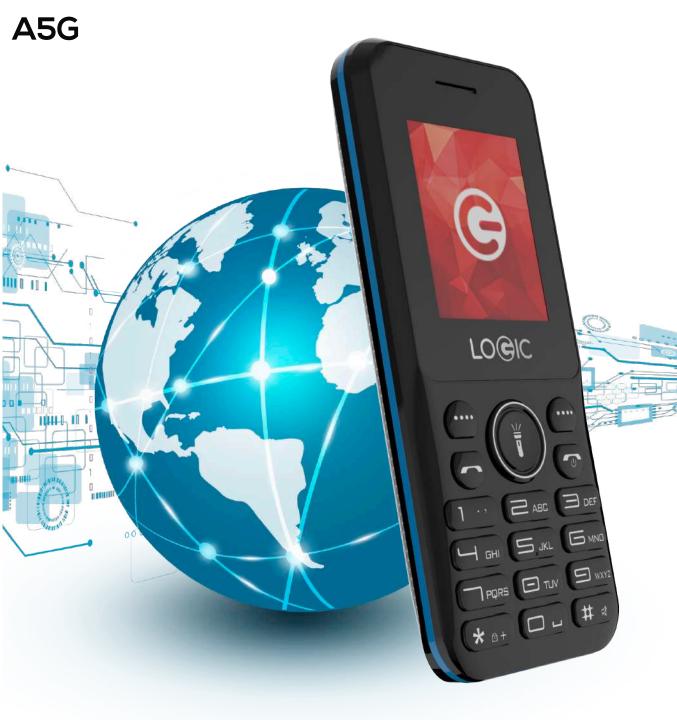

# GLOBALLY CONNECTED AND DUAL SIM

Choose the most suitable voice and data plans to get the best rates, better coverage, and separate bills with the **A5G** Dual SIM slots. The **A5G** comes with 3G Bands 850/1900/2100 MHz that ensures you always will connect to main carriers in the region.