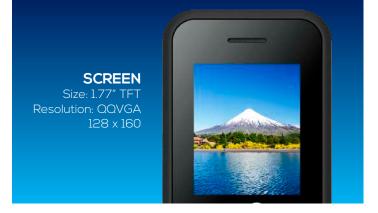

ly the person on the other end, both ways.





# FLASHLIGHT ON HAND



Activate it easily with its direct button, conveniently located in the center of the keyboard.







Simple, resistant, comfortable and fun. Get all this with your Logic and live without complications but always connected.



# GLOBALLY CONNECTED AND DUAL SIM

Choose the most suitable voice and data plans to get the best rates, better coverage, and separate bills with the **A5G** Dual SIM slots. The **A5G** comes with 3G Bands 850/1900/2100 MHz that ensures you always will connect to main carriers in the region.





FLOW







móvil Digicel Viya











e) entel







#### MULTIMEDIA

Music Player Sound Recorder Wireless FM Radio

#### **MEMORY**

128Mb ROM 64Mb RAM

#### **PROCESSOR**

Chipset: SC7701B UNISOC



### **SIMPLE** AND FUN

















## A5G









BOX

PHONE

WALL CHARGER

QUICK GUIDE