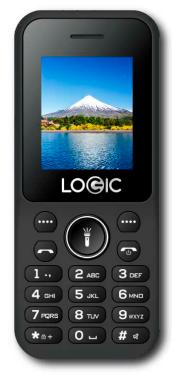

# FLASHLIGHT ON HAND

Activate it easily with its direct button, conveniently located in the center of the keyboard.

Simple, resistant, comfortable and fun. Get all this with your Logic and live without complications but always connected.