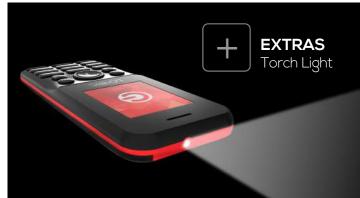

# FLASHLIGHT ON HAND

Activate it easily with its direct button, conveniently located in the center of the keyboard.

Simple, resistant, comfortable and fun. Get all this with your Logic and live without complications but always connected.