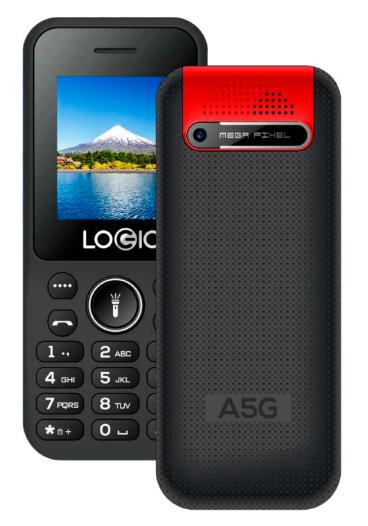

# FLASHLIGHT ON HAND

Activate it easily with its direct button, conveniently located in the center of the keyboard.

Simple, resistant, comfortable and fun. Get all this with your Logic and live without complications but always connected.

# GLOBALLY CONNECTED AND DUAL SIM

Choose the most suitable voice and data plans to get the best rates, better coverage, and separate bills with the **A5G** Dual SIM slots. The **A5G** comes with 3G Bands 850/1900/2100 MHz that ensures you always will connect to main carriers in the region.