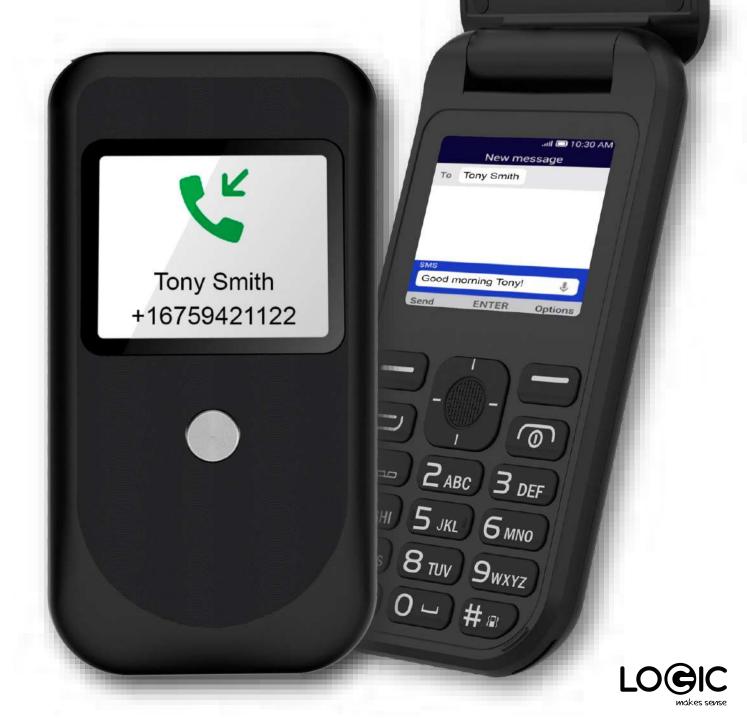

## EASY AND FUNCTIONAL

The double display is great for reading text messages and phone numbers. See who's calling without having to open the phone.