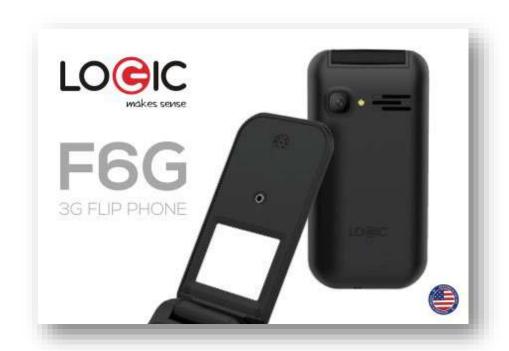

## EASY AND FUNCTIONAL

The double display is great for reading text messages and phone numbers. See who's calling without having to open the phone.





### COMPACT AND RESISTANT

Its Flip design makes it compact and resistant to daily adversities.







# WIRELESS FM RADIO

Listen to your news and songs on your favorite FM station without the need for cables with its BT function.

### F6G

## CAMERA WITH FLASH

The F6G brings flash to better capture those moments you want to save.









### **MULTIMEDIA**

Music and Video Player Wireless FM Radio

### CONNECTIVITY

Bluetooth V2.1

### **PROCESSOR**

Chipset: SC7701B **UNISOC** 





**128Mb** ROM

**64Mb** RAM



















BOX

PHONE

WALL CHARGER

QUICK GUIDE