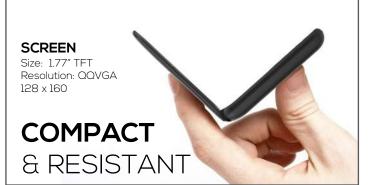

### COMPACT AND RESISTANT

Its Flip design makes it compact and resistant to daily adversities.