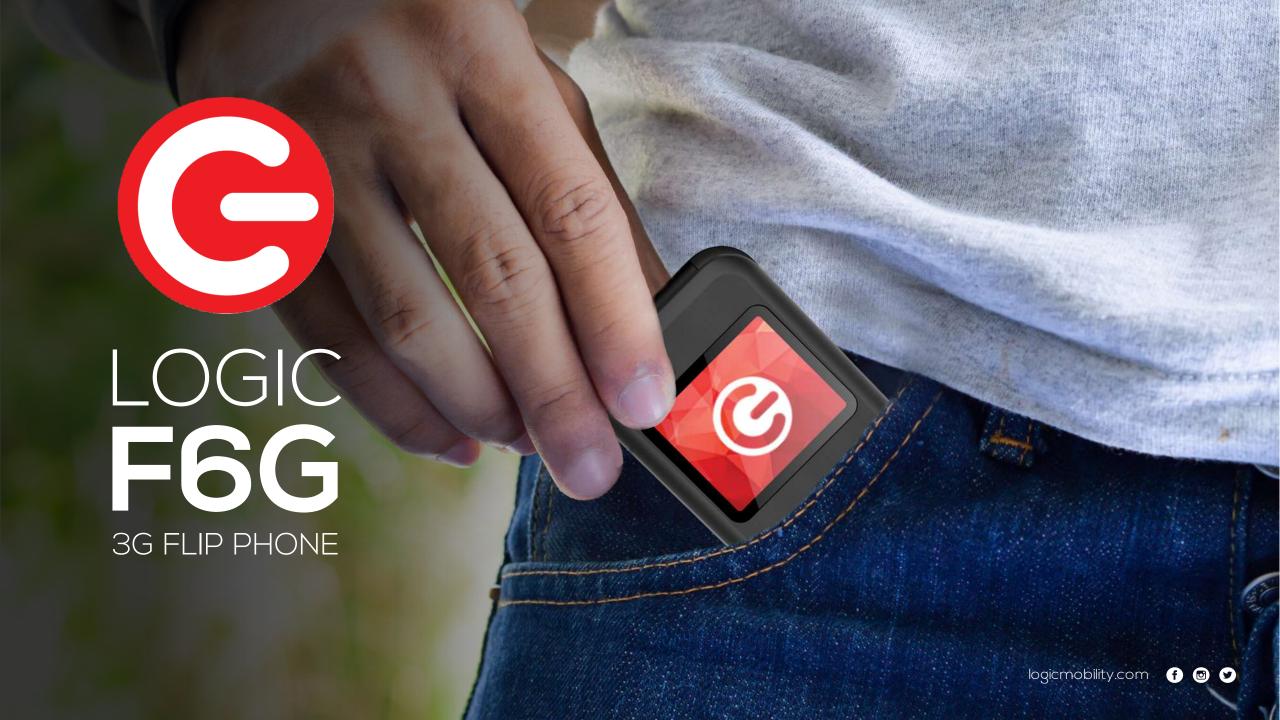

## EASY AND FUNCTIONAL

The double display is great for reading text messages and phone numbers. See who's calling without having to open the phone.





### COMPACT AND RESISTANT

Its Flip design makes it compact and resistant to daily adversities.







# WIRELESS FM RADIO

Listen to your news and songs on your favorite FM station without the need for cables with its BT function.

### F6G

## CAMERA WITH FLASH

The F6G brings flash to better capture those moments you want to save.









### **MULTIMEDIA**

Music and Video Player Wireless FM Radio

### CONNECTIVITY

Bluetooth V2.1

### **PROCESSOR**

Chipset: SC7701B **UNISOC** 





**128Mb** ROM

**64Mb** RAM



















BOX

PHONE

WALL CHARGER

QUICK GUIDE