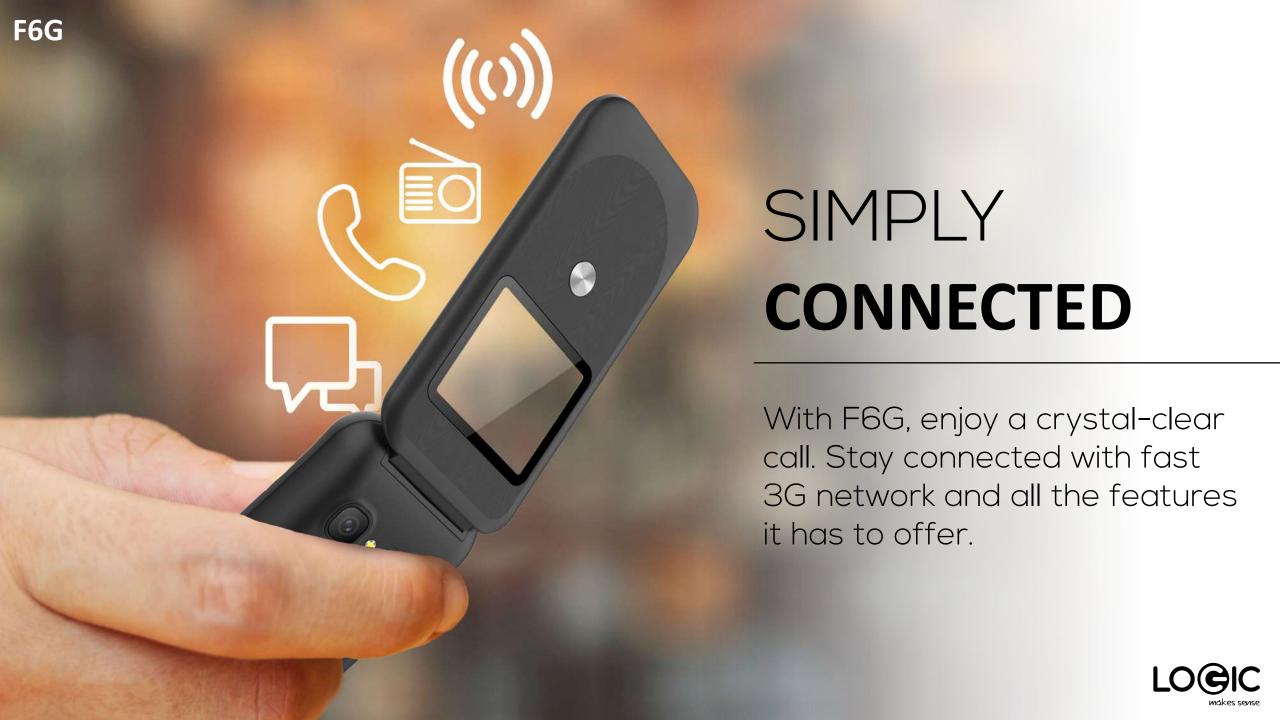

# WIRELESS FM RADIO

Listen to your news and songs on your favorite FM station without the need for cables with its BT function.