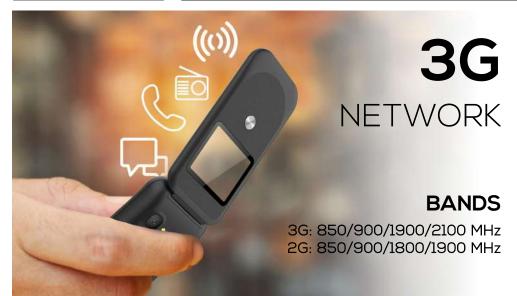

# WIRELESS FM RADIO

Listen to your news and songs on your favorite FM station without the need for cables with its BT function.