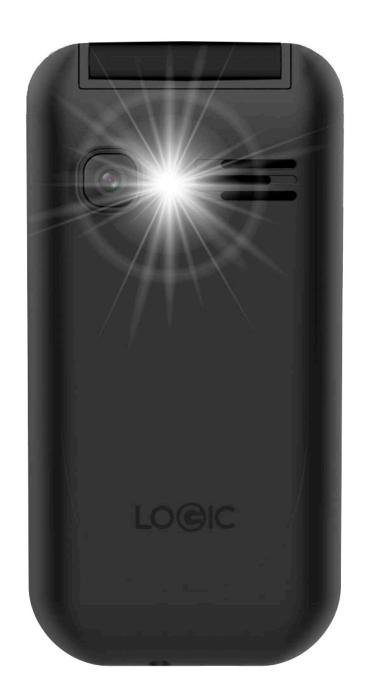

## CAMERA WITH FLASH

The F6G brings flash to better capture those moments you want to save.