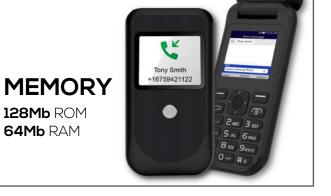

### **PROCESSOR**

Chipset: SC7701B **UNISOC** 

**128Mb** ROM

**64Mb** RAM

BOX

PHONE

WALL CHARGER

QUICK GUIDE