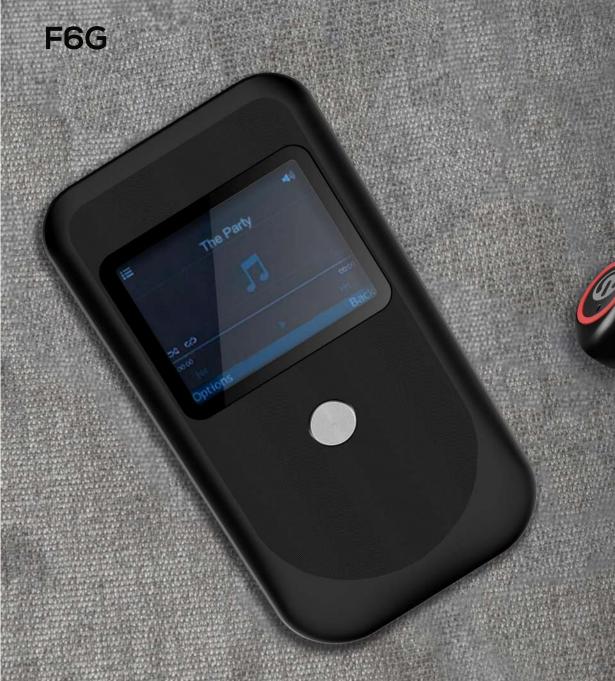

# WIRELESS FM RADIO

Listen to your news and songs on your favorite FM station without the need for cables with its BT function.

### **MULTIMEDIA**

Music and Video Player Wireless FM Radio