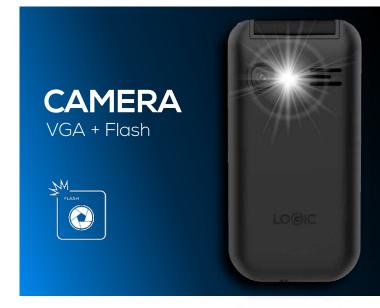

## CAMERA WITH FLASH

The F6G brings flash to better capture those moments you want to save.