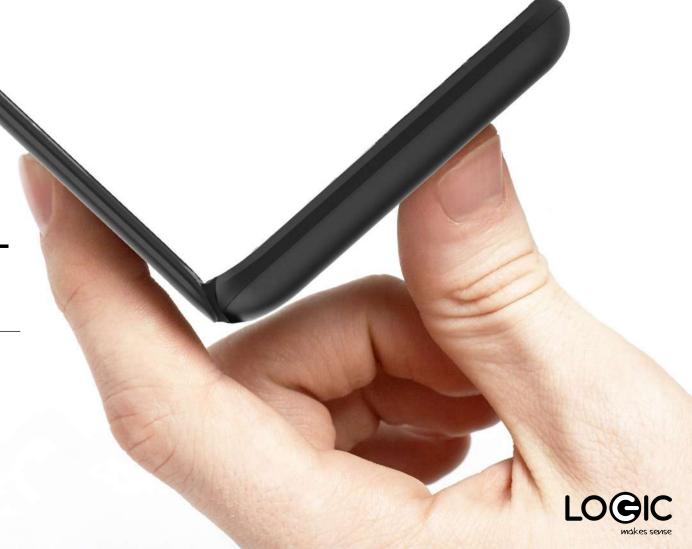

### COMPACT AND RESISTANT

Its Flip design makes it compact and resistant to daily adversities.