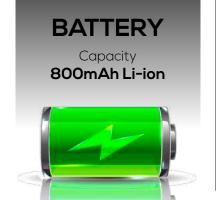

## EASY AND FUNCTIONAL

The double display is great for reading text messages and phone numbers. See who's calling without having to open the phone.





### COMPACT AND RESISTANT

Its Flip design makes it compact and resistant to daily adversities.







# WIRELESS FM RADIO

Listen to your news and songs on your favorite FM station without the need for cables with its BT function.

### F6G

## CAMERA WITH FLASH

The F6G brings flash to better capture those moments you want to save.









### **MULTIMEDIA**

Music and Video Player Wireless FM Radio

### CONNECTIVITY

Bluetooth V2.1

### **PROCESSOR**

Chipset: SC7701B **UNISOC** 





**128Mb** ROM

**64Mb** RAM



















BOX

PHONE

WALL CHARGER

QUICK GUIDE