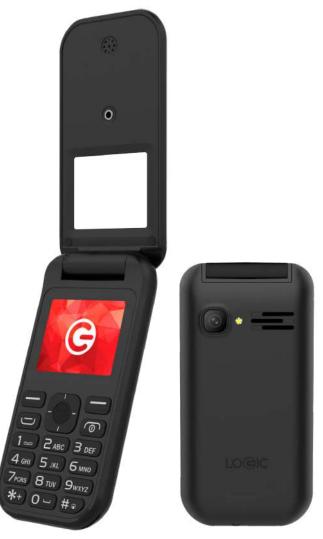

## EASY AND FUNCTIONAL

The double display is great for reading text messages and phone numbers. See who's calling without having to open the phone.

### COMPACT AND RESISTANT

Its Flip design makes it compact and resistant to daily adversities.