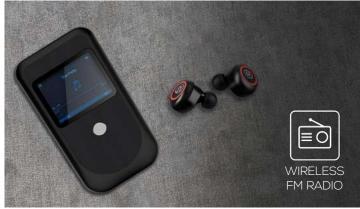

# WIRELESS FM RADIO

Listen to your news and songs on your favorite FM station without the need for cables with its BT function.