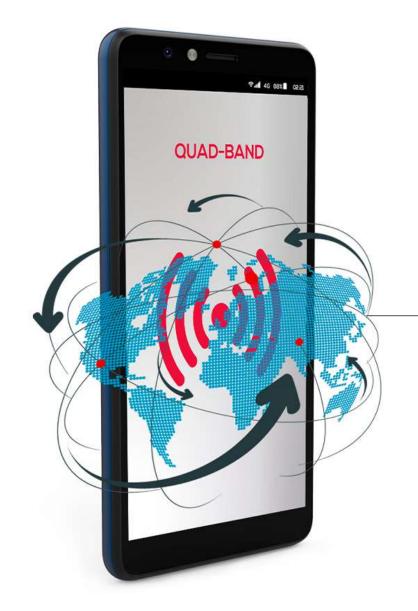

# CROSS REGION QUAD-BAND

Ahead to conventional phones, the X50 is a 3G Quad-Band device, that broadens the spectrum of your communications with friends and family around the region\*.

\*Subject to plans and services offered by your carrier.

### AND DUAL SIM

Choose the most suitable voice and data plans to get the best rates, better coverage, and separate bills with the **X50** Dual SIM slots. The **X50** comes with 3G Bands 850/900/1900/2100 MHz that ensures you always will connect to main carriers in the region.

#### **CROSS REGION**

QUAD-BAND

#### **BANDS**

3G: 850/900/1900/2100 MHz 2G: 850/900/1800/1900 MHz