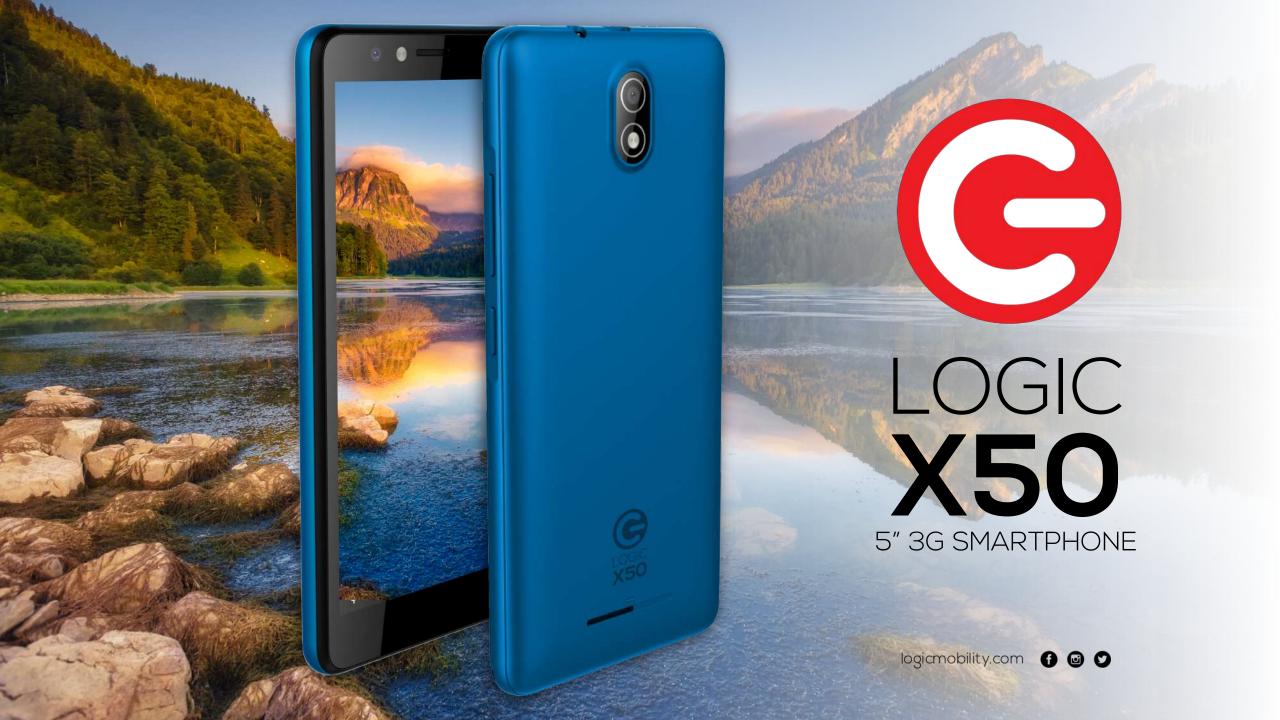

# CAPTURE YOUR BEST MOMENTS

Snap incredibly and detailed images with the main camera 5MP + Flash, discover the amazing camera selfie 2MP + Flash.

# GREAT PERFORMANCE

The X50 equipped with a Quad-Core processor provides the ultimate multitasking experience, also equipped with a 16GB memory, allows you to expand its capacity up to 64GB through a Micro SD.

# CROSS REGION QUAD-BAND

Ahead to conventional phones, the X50 is a 3G Quad-Band device, that broadens the spectrum of your communications with friends and family around the region\*.

\*Subject to plans and services offered by your carrier.

### FAST AND LIGHT

The Android™ 10 Go edition main feature is its lightweight capability designed around the customer's need for enhanced user performance.

### AND DUAL SIM

Choose the most suitable voice and data plans to get the best rates, better coverage, and separate bills with the **X50** Dual SIM slots. The **X50** comes with 3G Bands 850/900/1900/2100 MHz that ensures you always will connect to main carriers in the region.