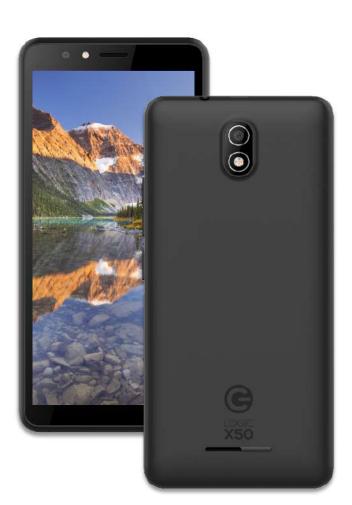

#### **X50**

BOX

SMARTPHONE

SCREEN PROTECTOR

SILICONE CASE

USB CABLE

WALL CHARGER

**HEADSET** 