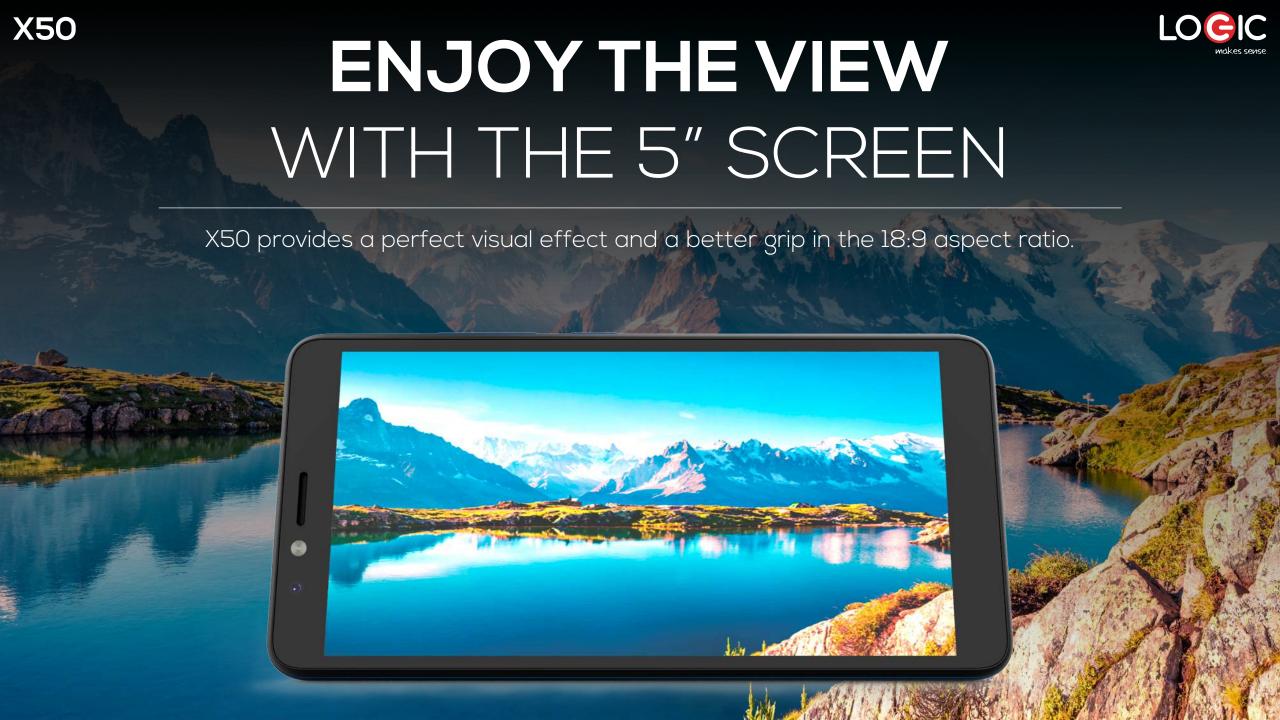

# CAPTURE YOUR BEST MOMENTS

Snap incredibly and detailed images with the main camera 5MP + Flash, discover the amazing camera selfie 2MP + Flash.





# GREAT PERFORMANCE

The X50 equipped with a Quad-Core processor provides the ultimate multitasking experience, also equipped with a 16GB memory, allows you to expand its capacity up to 64GB through a Micro SD.







# CROSS REGION QUAD-BAND

Ahead to conventional phones, the X50 is a 3G Quad-Band device, that broadens the spectrum of your communications with friends and family around the region\*.

\*Subject to plans and services offered by your carrier.



### FAST AND LIGHT

The Android™ 10 Go edition main feature is its lightweight capability designed around the customer's need for enhanced user performance.





## GLOBALLY CONNECTED

### AND DUAL SIM

Choose the most suitable voice and data plans to get the best rates, better coverage, and separate bills with the **X50** Dual SIM