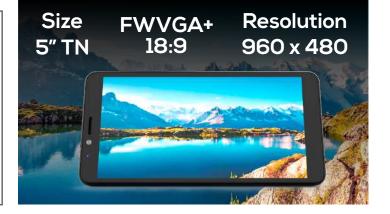

s a 3G Quad-Band device, that broadens the spectrum of your communications with friends and family around the region\*.

\*Subject to plans and services offered by your carrier.



### FAST AND LIGHT

The Android™ 10 Go edition main feature is its lightweight capability designed around the customer's need for enhanced user performance.





## GLOBALLY CONNECTED

### AND DUAL SIM

Choose the most suitable voice and data plans to get the best rates, better coverage, and separate bills with the **X50** Dual SIM slots. The **X50** comes with 3G Bands 850/900/1900/2100 MHz that ensures you always will connect to main carriers in the region.









tmóvil Digicel Viya













e) entel





#### **MULTIMEDIA**

Music and Video Player FM Radio

#### **PROCESSOR**

Chipset: SC7731E UNISOC



## GREAT PERFORMANCE



ROM: 16GB RAM: 1GB







#### **CROSS REGION**

QUAD-BAND

#### **BANDS**

3G: 850/900/1900/2100 MHz 2G: 850/900/1800/1900 MHz









#### **X50**









BOX

SMARTPHONE

SCREEN PROTECTOR

SILICONE CASE













USB CABLE

WALL CHARGER

**HEADSET**