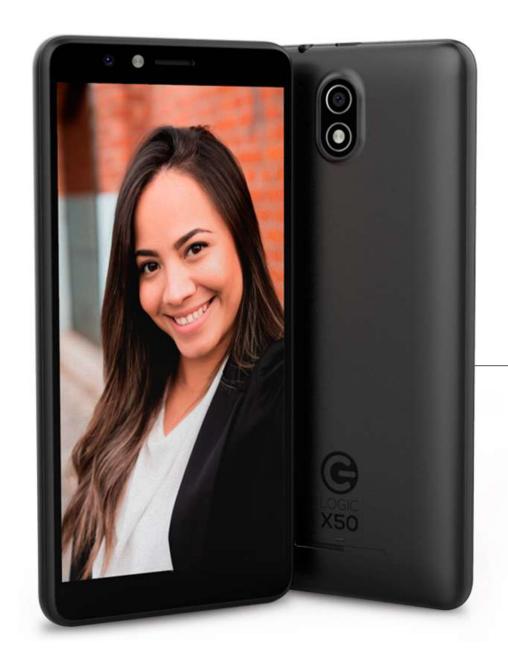

# CAPTURE YOUR BEST MOMENTS

Snap incredibly and detailed images with the main camera 5MP + Flash, discover the amazing camera selfie 2MP + Flash.