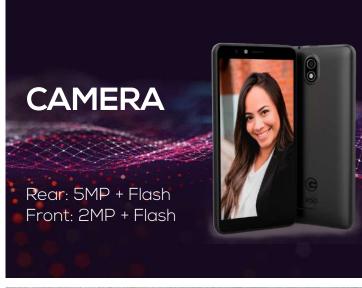

# CAPTURE YOUR BEST MOMENTS

Snap incredibly and detailed images with the main camera 5MP + Flash, discover the amazing camera selfie 2MP + Flash.