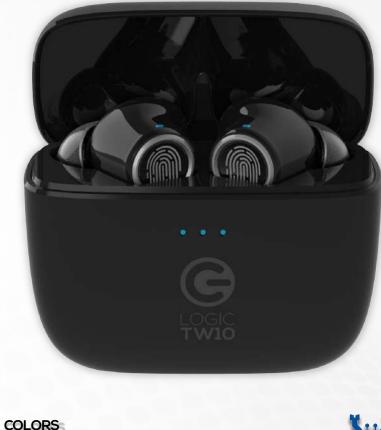

## **CALL** SUPPORT

Equipped with a multi-function touch pad that will allow you to take calls, pause the music or move to the next track in your playlist with just a single touch.