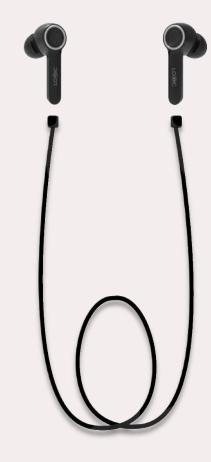

## FREE ANTI-LOST STRAP

Keep your earphones secured and don't lose them when slipping out from your hand in the plane or while working out, with the free anti-lost strap included.