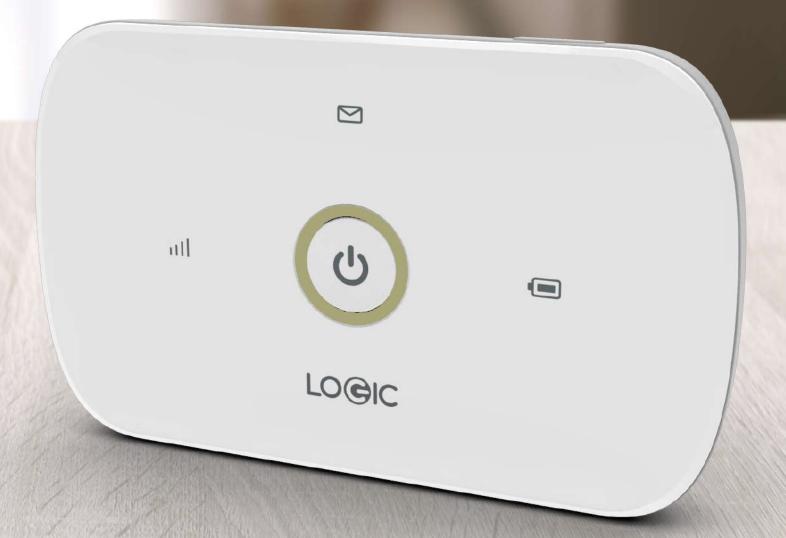

# UNRIVALED **PORTABILITY**

The compact design of the LOGIC MB52 makes it easy to slide in your pocket and take it anywhere you go, while keeping you always connected.