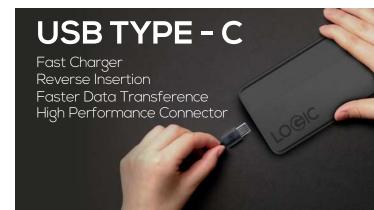

facial recognition sensor.





## SHOOT & SHARE

The L65B comes with a Dual 8MP main camera with flash to capture your special moments. Be selfie ready with the 5MP selfie camera to share on your social media.







# GLOBALLY CONNECTED AND DUAL SIM

Choose the most suitable voice and data plans to get the best rates, better coverage, and separate bills with the **L65B** Dual SIM slots. The **L65B** comes with 4G LTE Bands B1/2/3/4/5/7/8/12/17/28AB that ensures you always will connect to main carriers in the region.











#### **MULTIMEDIA**

Music and Video Play Video Recorder FM Radio





TRIPLE CAMERA









Capacity 4.000mAh Li -ion





#### CONNECTIVITY

Bluetooth v4.2 Wi-Fi 802.11 b/g/n 2.4GHz GPS/A-GPS



#### **PROCESSOR**

CPU: Quad-Core 1.3GHz Chipset: SC9832E UNISOC



Android, Google Play, and Google Chrome are trademarks of Google LLC.

### **L65B**



BOX



SMARTPHONE



SCREEN PROTECTOR







USB 2.0 Type C



WALL CHARGER