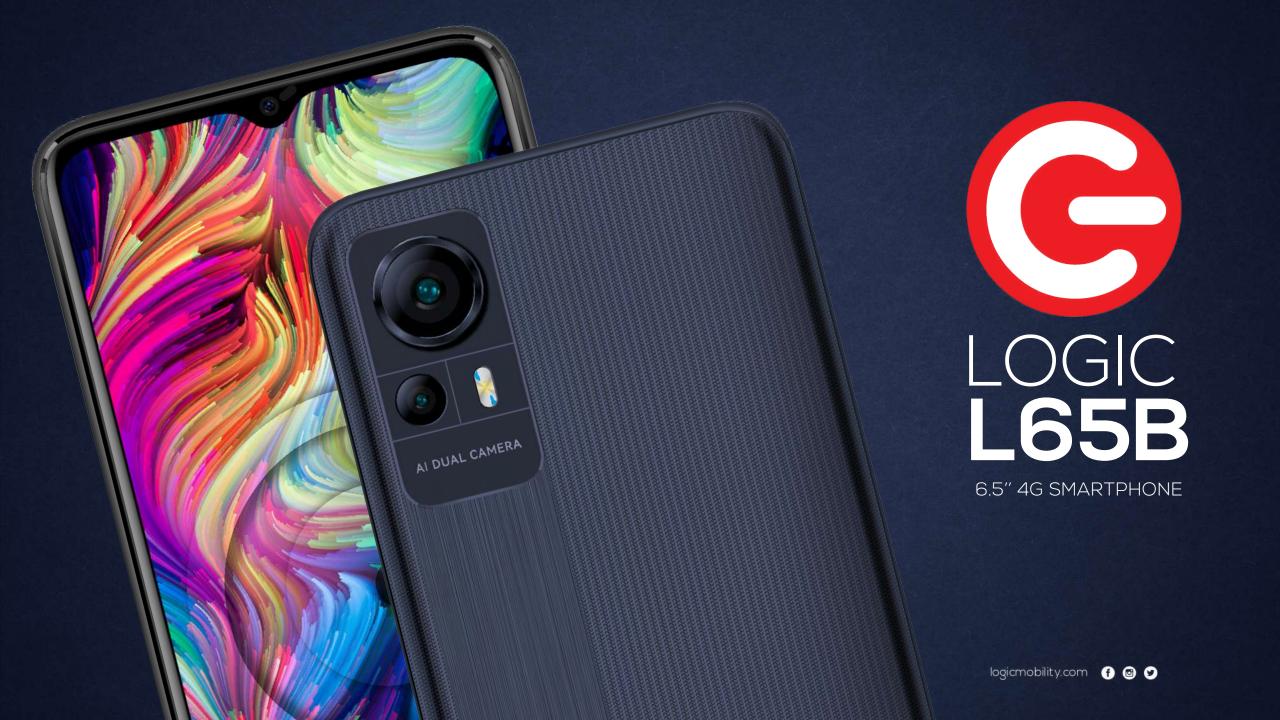

**L65B** 

## SUPER SCREEN

Watching your favorite shows or scrolling through your social media feed will be a gratifying experience with the 6.5" LED 20:9 display.

## SHOOT & SHARE

The L65B comes with a Dual 8MP main camera with flash to capture your special moments. Be selfie ready with the 5MP selfie camera to share on your social media.