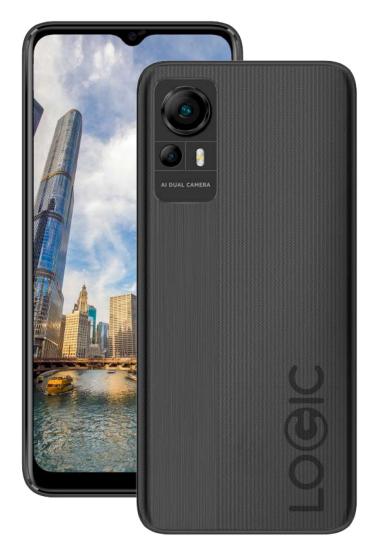

## SUPER SCREEN

Watching your favorite shows or scrolling through your social media feed will be a gratifying experience with the 6.5" LED 20:9 display.

## DOBLE SECURITY

The L65B has two functions to unlock your phone easily and quickly, with its fingerprint sensor on the side button and the facial recognition sensor.

## SHOOT & SHARE

The L65B comes with a Dual 8MP main camera with flash to capture your special moments. Be selfie ready with the 5MP selfie camera to share on your social media.