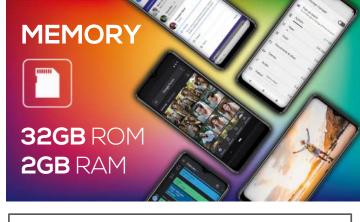

ing experience with the 6.5" LED 20:9 display.







## DOBLE SECURITY

The L65B has two functions to unlock your phone easily and quickly, with its fingerprint sensor on the side button and the facial recognition sensor.





## SHOOT & SHARE

The L65B comes with a Dual 8MP main camera with flash to capture your special moments. Be selfie ready with the 5MP selfie camera to share on your social media.







# GLOBALLY CONNECTED AND DUAL SIM

Choose the most suitable voice and data plans to get the best rates, better coverage, and separate bills with the **L65B** Dual SIM slots. The **L65B** comes with 4G LTE Bands B1/2/3/4/5/7/8/12/17/28AB that ensures you always will connect to main carriers in the region.











#### **MULTIMEDIA**

Music and Video Play Video Recorder FM Radio





TRIPLE CAMERA









Capacity 4.000mAh Li -ion





#### CONNECTIVITY

Bluetooth v4.2 Wi-Fi 802.11 b/g/n 2.4GHz GPS/A-GPS



#### **PROCESSOR**

CPU: Quad-Core 1.3GHz Chipset: SC9832E UNISOC



Android, Google Play, and Google Chrome are trademarks of Google LLC.

### **L65B**



BOX



SMARTPHONE



SCREEN PROTECTOR







USB 2.0 Type C



WALL CHARGER