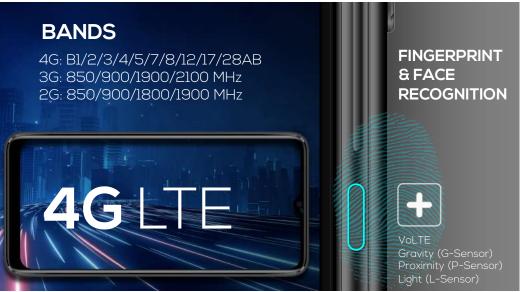

## DOBLE SECURITY

The L65B has two functions to unlock your phone easily and quickly, with its fingerprint sensor on the side button and the facial recognition sensor.

# GLOBALLY CONNECTED AND DUAL SIM

Choose the most suitable voice and data plans to get the best rates, better coverage, and separate bills with the **L65B** Dual SIM slots. The **L65B** comes with 4G LTE Bands B1/2/3/4/5/7/8/12/17/28AB that ensures you always will connect to main carriers in the region.