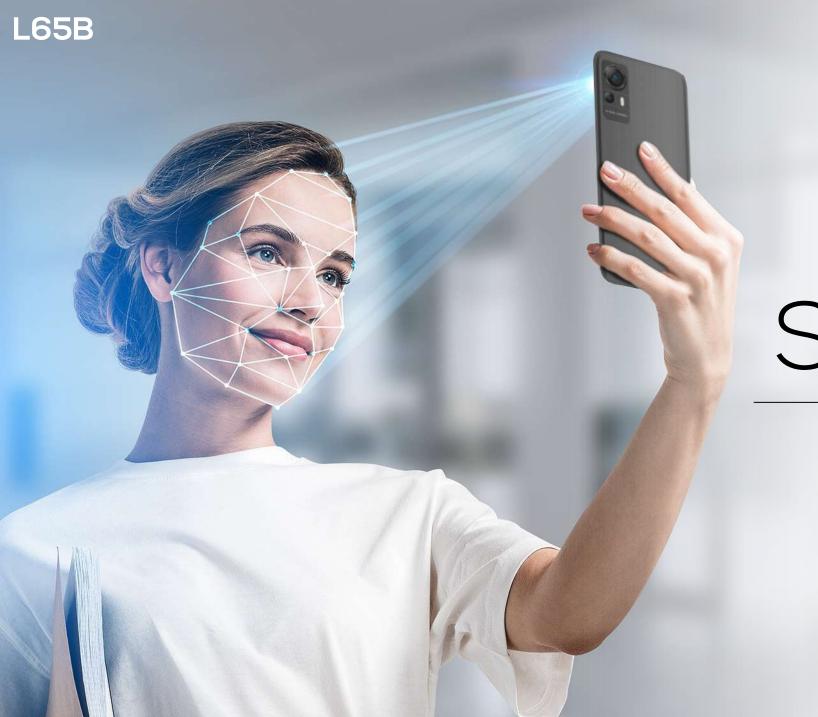

## DOBLE SECURITY

The L65B has two functions to unlock your phone easily and quickly, with its fingerprint sensor on the side button and the facial recognition sensor.