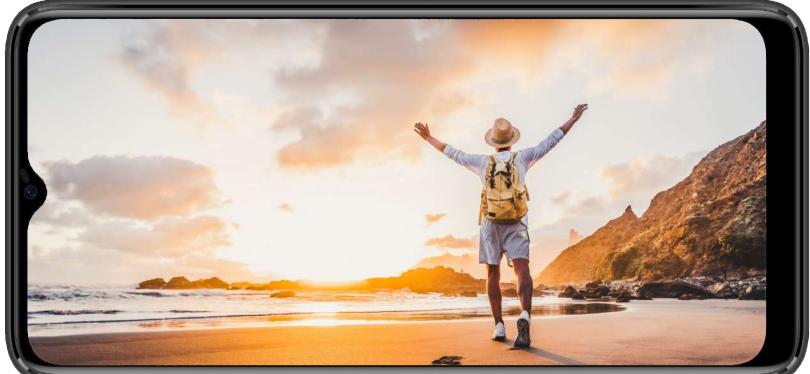

## SUPER SCREEN

Watching your favorite shows or scrolling through your social media feed will be a gratifying experience with the 6.5" LED 20:9 display.