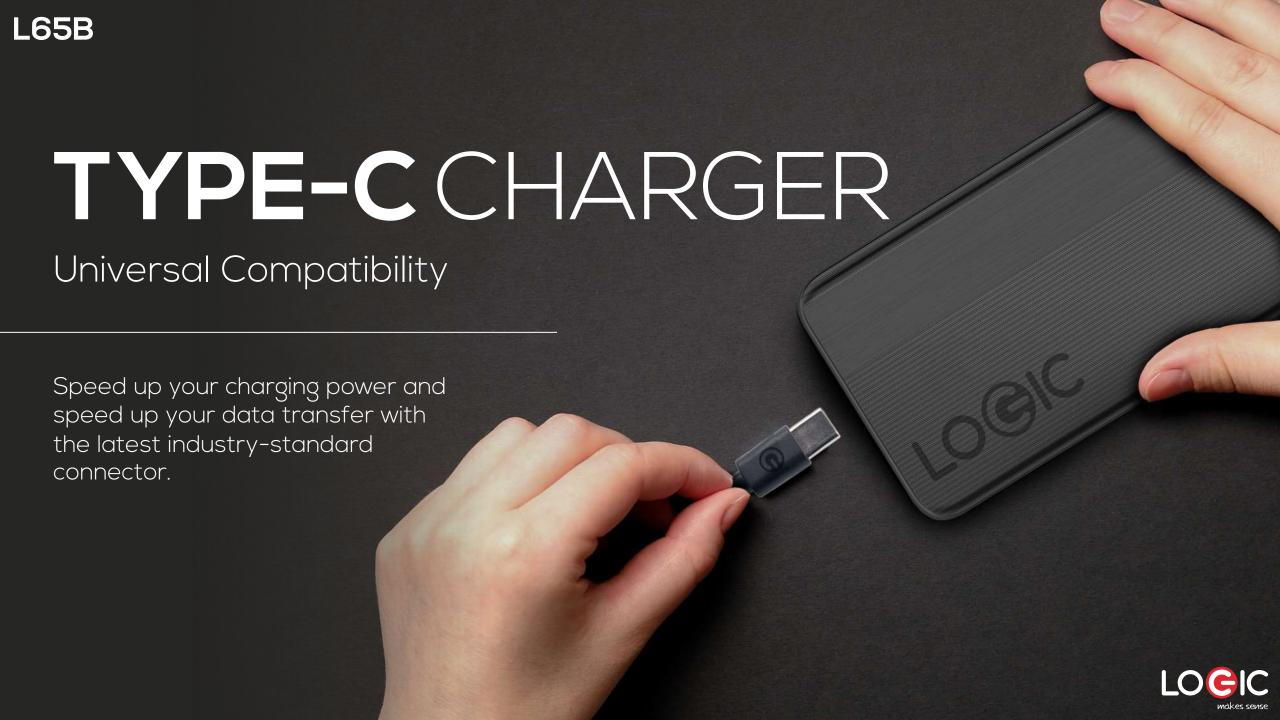

**L65B** 

## SUPER SCREEN

Watching your favorite shows or scrolling through your social media feed will be a gratifying experience with the 6.5" LED 20:9 display.







## DOBLE SECURITY

The L65B has two functions to unlock your phone easily and quickly, with its fingerprint sensor on the side button and the facial recognition sensor.





## SHOOT & SHARE

The L65B comes with a Dual 8MP main camera with flash to capture your special moments. Be selfie ready with the 5MP selfie camera to share on your social media.







# GLOBALLY CONNECTED AND DUAL SIM

Choose the most suitable voice and data plans to get the best rates, better coverage, and separate bills with the **L65B** Dual SIM slots. The **L65B** comes with 4G LTE Bands B1/2/3/4/5/7/8/12/17/28AB that ensures you always will connect to main carriers in the region.











#### **MULTIMEDIA**

Music and Video Play Video Recorder FM Radio





TRIPLE CAMERA









Capacity 4.000mAh Li -ion





#### CONNECTIVITY

Bluetooth v4.2 Wi-Fi 802.11 b/g/n 2.4GHz GPS/A-GPS



#### **PROCESSOR**

CPU: Quad-Core 1.3GHz Chipset: SC9832E UNISOC



Android, Google Play, and Google Chrome are trademarks of Google LLC.

### **L65B**



BOX



SMARTPHONE



SCREEN PROTECTOR







USB 2.0 Type C



WALL CHARGER