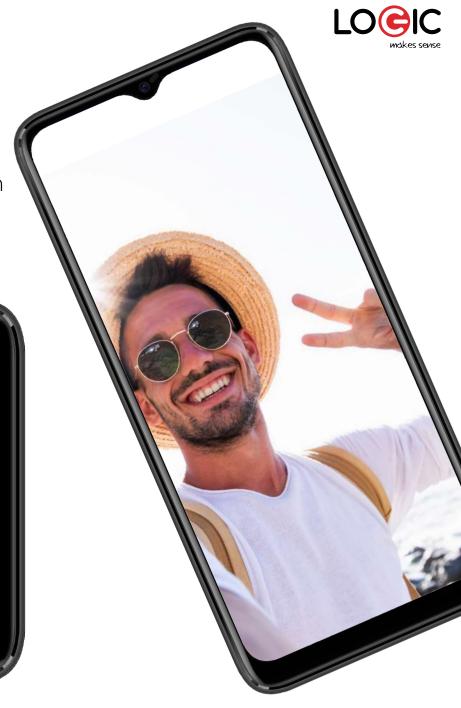

## SHOOT & SHARE

The L65B comes with a Dual 8MP main camera with flash to capture your special moments. Be selfie ready with the 5MP selfie camera to share on your social media.