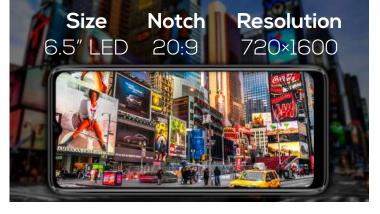

## SUPER SCREEN

Watching your favorite shows or scrolling through your social media feed will be a gratifying experience with the 6.5" LED 20:9 display.