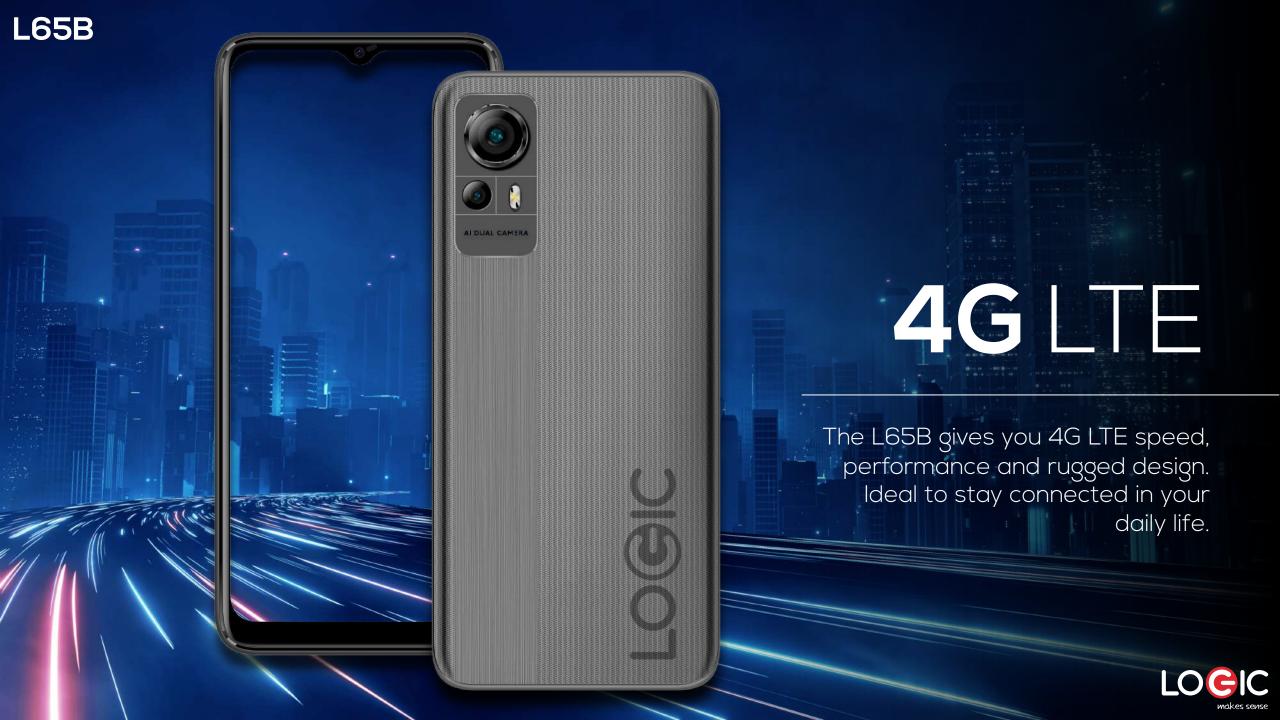

# GLOBALLY CONNECTED AND DUAL SIM

Choose the most suitable voice and data plans to get the best rates, better coverage, and separate bills with the **L65B** Dual SIM slots. The **L65B** comes with 4G LTE Bands B1/2/3/4/5/7/8/12/17/28AB that ensures you always will connect to main carriers in the region.