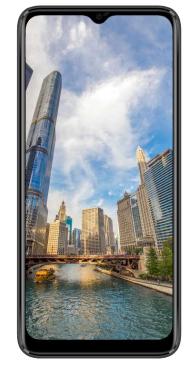

## SUPER SCREEN

Watching your favorite shows or scrolling through your social media feed will be a gratifying experience with the 6.5" LED 20:9 display.