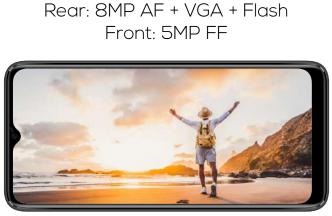

## SHOOT & SHARE

The L65B comes with a Dual 8MP main camera with flash to capture your special moments. Be selfie ready with the 5MP selfie camera to share on your social media.