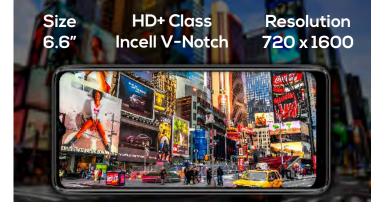

# VISUALIZE CYCURVORDEAND CAPIUREPERFECTION

6.6" HD+ Class
Incell V-Notch Display

20:9 Aspect ratio 720×1600

High-definition Resolution