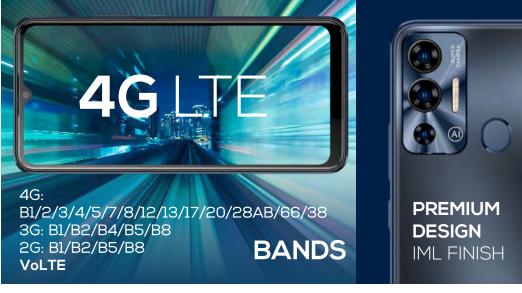

# GLOBALLY CONNECTED AND DUAL SIM

Choose the most suitable voice and data plans to get the best rates, better coverage, and separate bills with the L66 PRO Dual SIM slots. The L66 PRO comes with 4G LTE B1/2/3/4/5/7/8/12/13/17/20/28AB/66/38 that ensures you always will connect to main carriers in the region.