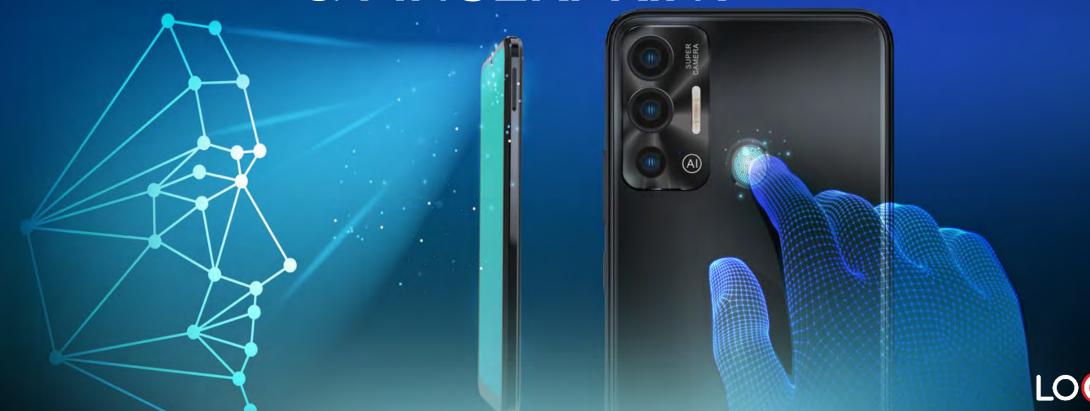

L66 PRO

# VISUALIZE CYCURVORDEAND CAPIUREPERFECTION

6.6" HD+ Class
Incell V-Notch Display

20:9 Aspect ratio 720×1600

High-definition Resolution





## DOUBLE SECURITY

FACE RECOGNITION
& FINGERPRINT







# GLOBALLY CONNECTED AND DUAL SIM

Choose the most suitable voice and data plans to get the best rates, better coverage, and separate bills with the L66 PRO Dual SIM slots. The L66 PRO comes with 4G LTE B1/2/3/4/5/7/8/12/13/17/20/28AB/66/38 that ensures you always will connect to main carriers in the region.

























**e**) entel











#### CONNECTIVITY

BT5 Wi-Fi 802.1la/b/g/n/ac 2.4GHz and 5GHz



1.6GHZ









Main Camera: 13MP AI + Flash Selfie Camera: 5MP



### USB TYPE - C



- Fast Charger 18W
- Faster Data Transfer
- Reversed Insertion
- High Performance Connector

### L66 PRO







SMARTPHONE



QUICK GUIDE



TEMPERED GLASS SCREEN PROTECTOR



WALL CHARGER



TPU Clear CASE



USB 2.0 Type C