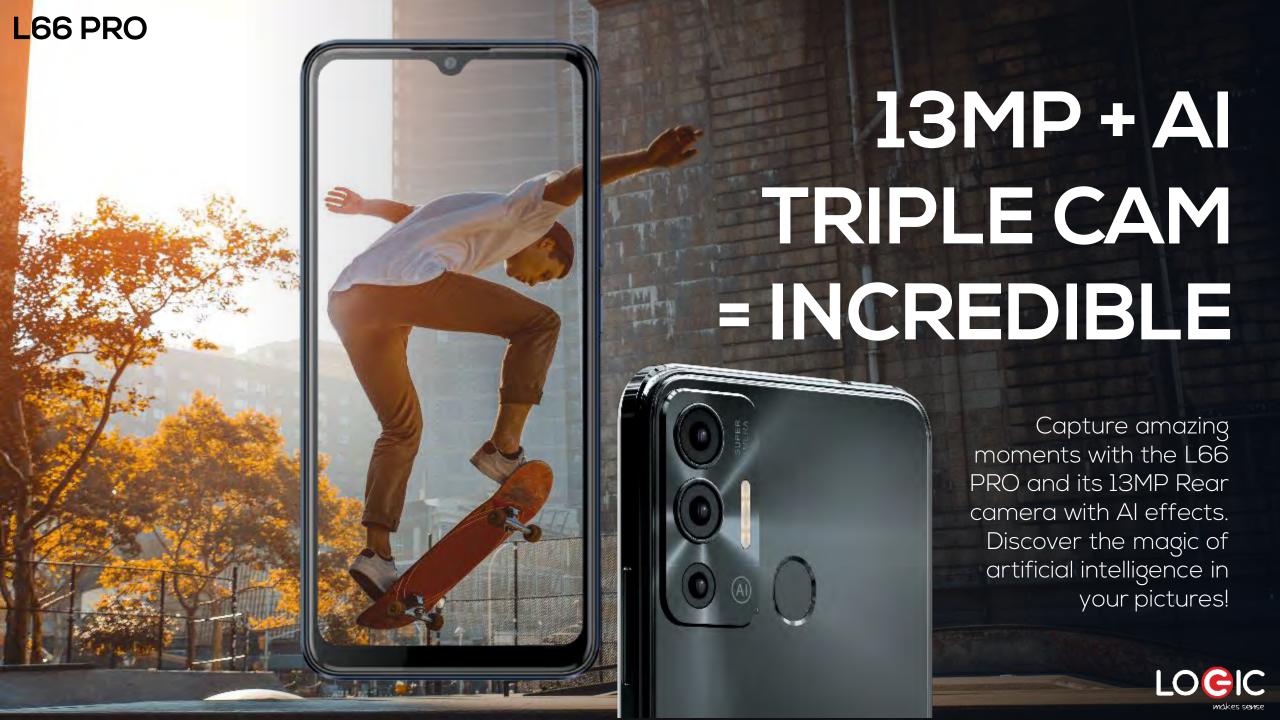

#### CONNECTIVITY

BT5 Wi-Fi 802.1la/b/g/n/ac 2.4GHz and 5GHz

1.6GHZ

Main Camera: 13MP AI + Flash Selfie Camera: 5MP