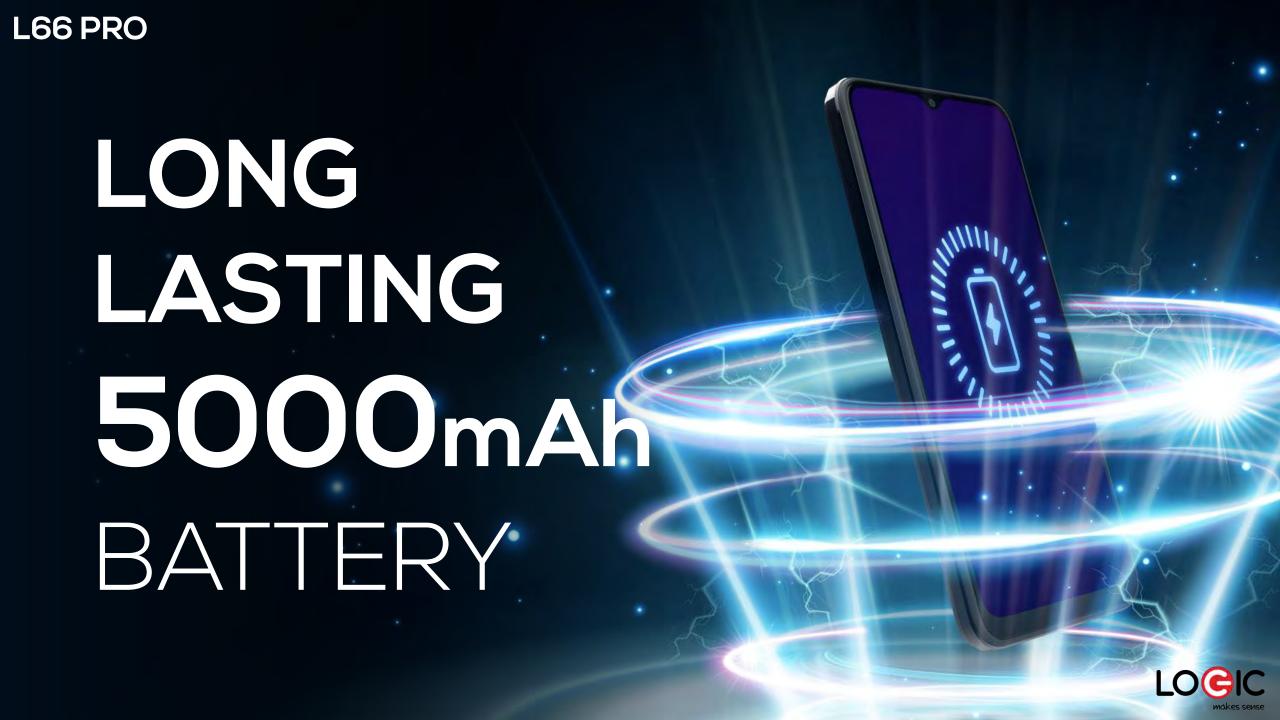

L66 PRO

# VISUALIZE CYCURVORDEAND CAPIUREPERFECTION

6.6" HD+ Class
Incell V-Notch Display

20:9 Aspect ratio 720×1600

High-definition Resolution





## DOUBLE SECURITY

FACE RECOGNITION
& FINGERPRINT







# GLOBALLY CONNECTED AND DUAL SIM

Choose the most suitable voice and data plans to get the best rates, better coverage, and separate bills with the L66 PRO Dual SIM slots. The L66 PRO comes with 4G LTE B1/2/3/4/5/7/8/12/13/17/20/28AB/66/38 that ensures you always will connect to main carriers in the region.

























**e**) entel











#### CONNECTIVITY

BT5 Wi-Fi 802.1la/b/g/n/ac 2.4GHz and 5GHz



1.6GHZ









Main Camera: 13MP AI + Flash Selfie Camera: 5MP



### USB TYPE - C



- Fast Charger 18W
- Faster Data Transfer
- Reversed Insertion
- High Performance Connector

### L66 PRO







SMARTPHONE



QUICK GUIDE



TEMPERED GLASS SCREEN PROTECTOR



WALL CHARGER



TPU Clear CASE



USB 2.0 Type C