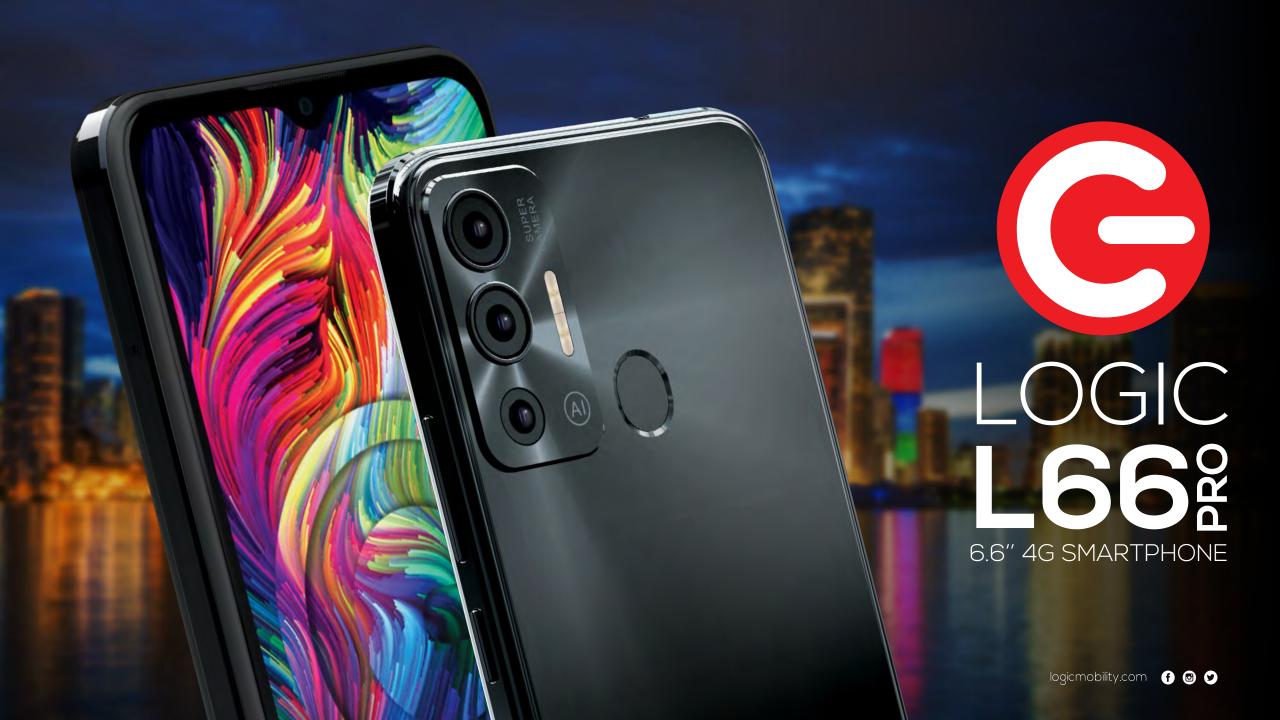

L66 PRO

# VISUALIZE CYCURVORDEAND CAPIUREPERFECTION

6.6" HD+ Class
Incell V-Notch Display

20:9 Aspect ratio 720×1600

High-definition Resolution





## DOUBLE SECURITY

FACE RECOGNITION
& FINGERPRINT







# GLOBALLY CONNECTED AND DUAL SIM

Choose the most suitable voice and data plans to get the best rates, better coverage, and separate bills with the L66 PRO Dual SIM slots. The L66 PRO comes with 4G LTE B1/2/3/4/5/7/8/12/13/17/20/28AB/66/38 that ensures you always will connect to main carriers in the region.

























**e**) entel











#### CONNECTIVITY

BT5 Wi-Fi 802.1la/b/g/n/ac 2.4GHz and 5GHz



1.6GHZ









Main Camera: 13MP AI + Flash Selfie Camera: 5MP



### USB TYPE - C



- Fast Charger 18W
- Faster Data Transfer
- Reversed Insertion
- High