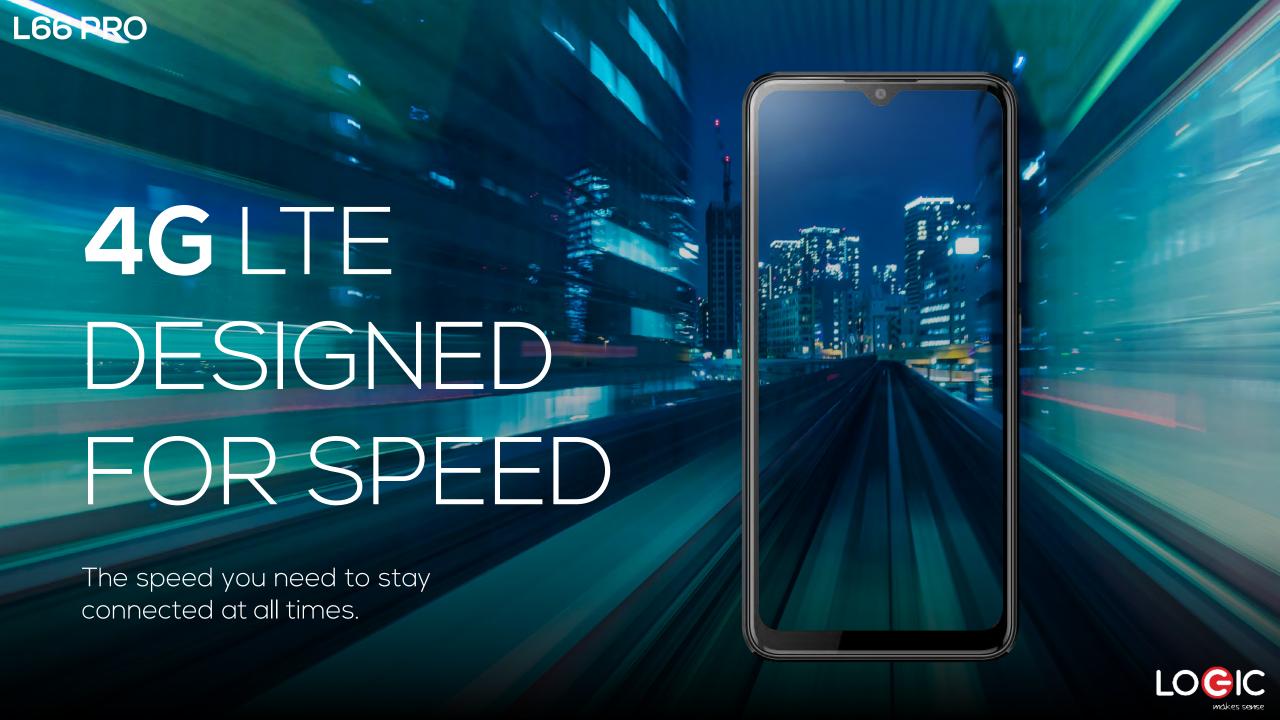

# GLOBALLY CONNECTED AND DUAL SIM

Choose the most suitable voice and data plans to get the best rates, better coverage, and separate bills with the L66 PRO Dual SIM slots. The L66 PRO comes with 4G LTE B1/2/3/4/5/7/8/12/13/17/20/28AB/66/38 that ensures you always will connect to main carriers in the region.