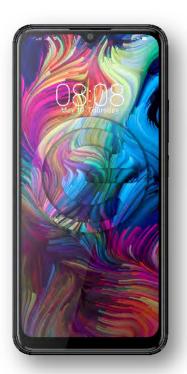

# VISUALIZE CYCURVORDEAND CAPIUREPERFECTION

6.6" HD+ Class
Incell V-Notch Display

20:9 Aspect ratio 720×1600

High-definition Resolution