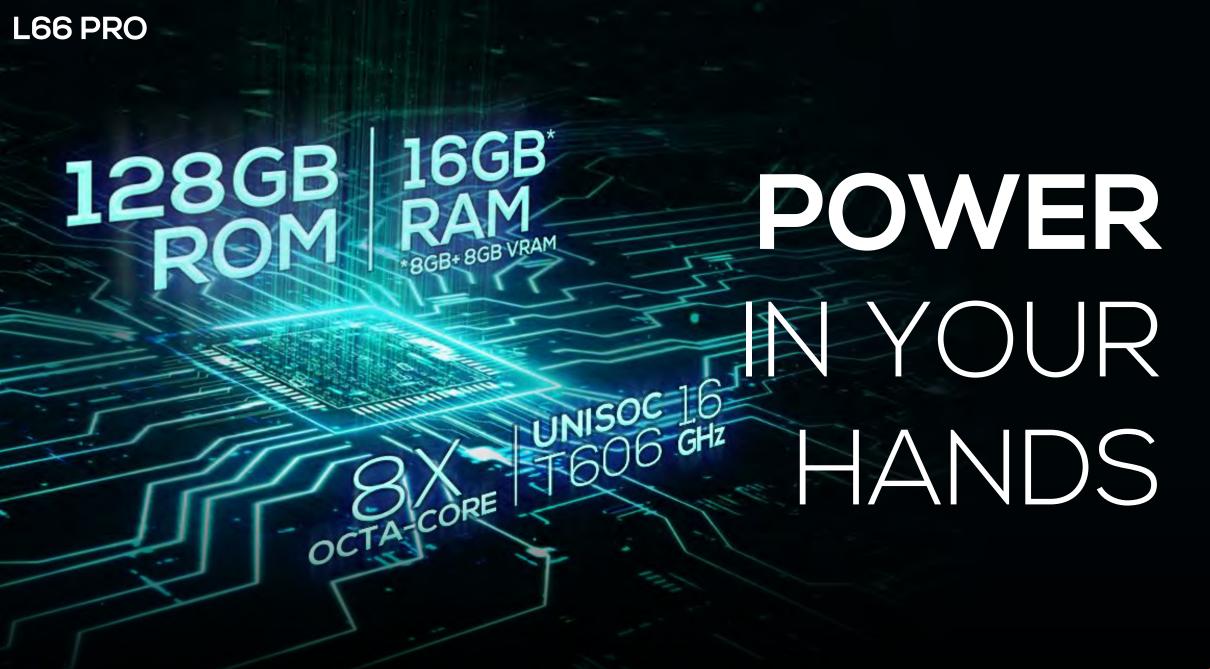

#### CONNECTIVITY

BT5 Wi-Fi 802.1la/b/g/n/ac 2.4GHz and 5GHz

1.6GHZ

Main Camera: 13MP AI + Flash Selfie Camera: 5MP