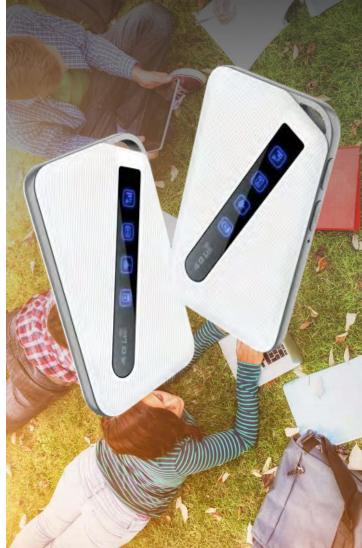

mAh battery** provides 4 to 6 hours of reliable navigation\* \* Subject to your carrier's network's capability and to the number of users connected to the device at the same time.

LOGIC makes sense

## ML10V

# INTERNET SHARING

Share internet with your partner or friends anywhere.





## **PORTABLE** DESIGN







Logic and the Logic Logo are registered trademarks of Swagtek, Inc. Other trademarks are the property of their respective owners. Specifications subject to change without prior notice. Android, Google Play, and Google Chrome are trademarks of Google LLC.



CAT 4

DL/UL 150 50Mbps

RTOS

٥

**4**G≝

S

**UPGRADES** 

IPv4/IPv6

WI-FI

**3GPP** 

R8, R9, R12

UNISOC UIS8310

SUPPORT FOTA TR069

802.11 b/g/n. MIMO 1\*1

**INTERNET PROTOCOL** 

N





#### CONNECT UP TO 8 USERS