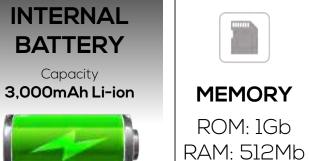

# WIFI IN ANY SITUATION

Its **3000mAh battery** provides 4 to 6 hours of reliable navigation\* \* Subject to your carrier's network's capability and to the number of users connected to the device at the same time.