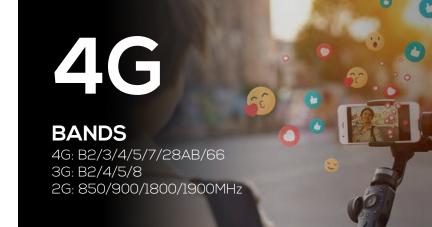

# LTE CAT4 SPEED

•

It provides a higher quality communication experience with its LTE Cat4 technology, providing a more reliable connection and fewer interruptions.

-