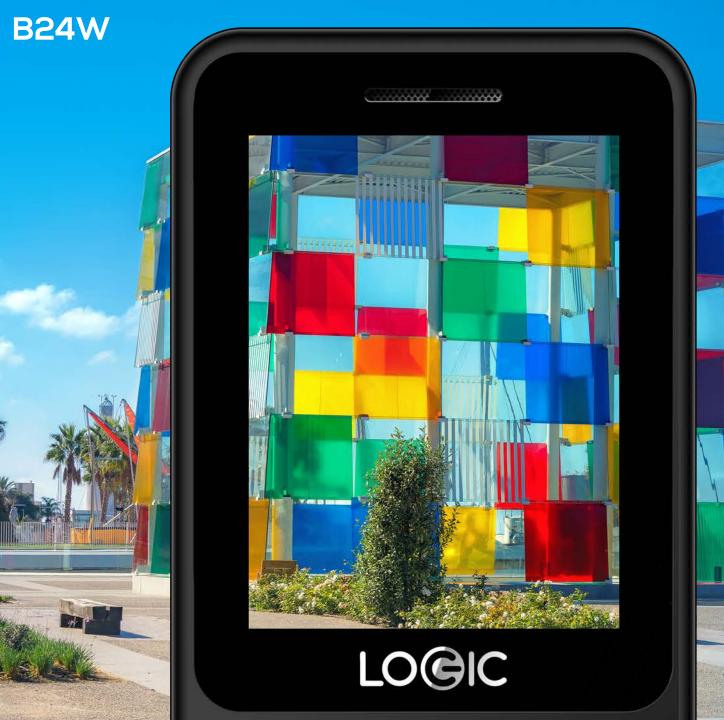

## LCD SCREEN

Its 2.4" LCD screen with a resolution of 240 × 320 pixels. Shows text messages, calls and access to various functions of the telephone.