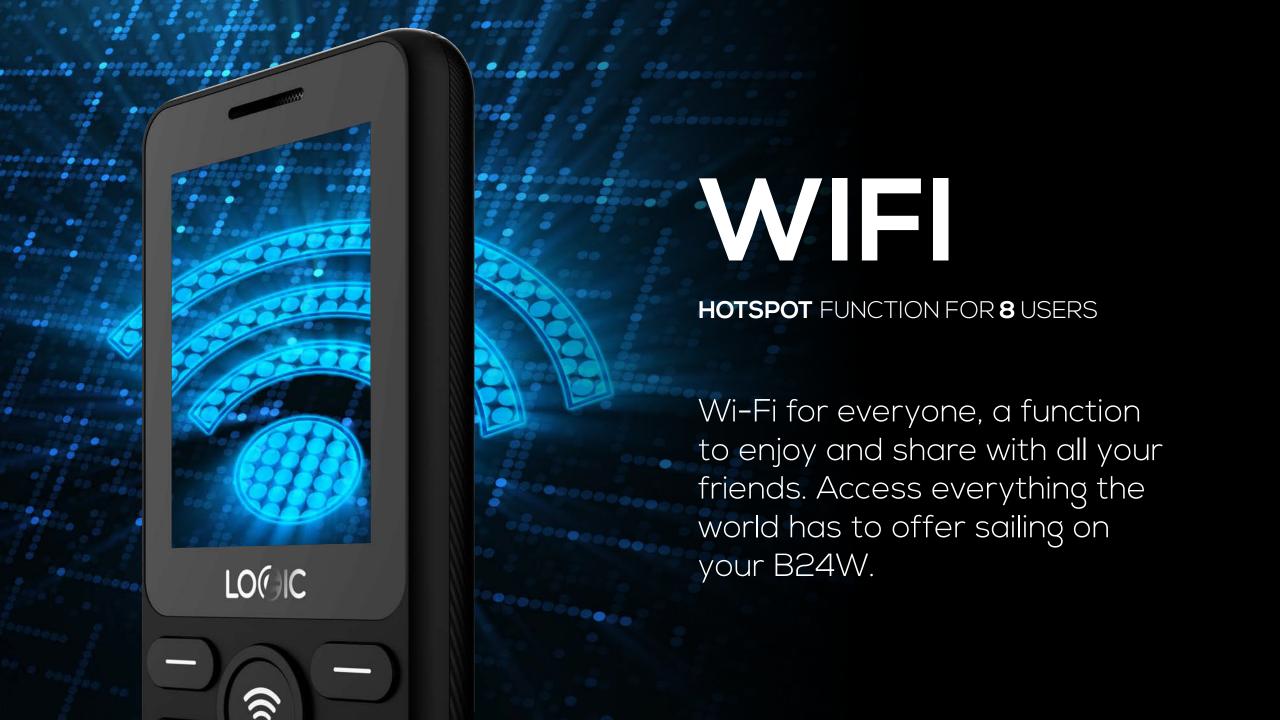

## LCD SCREEN

Its 2.4" LCD screen with a resolution of 240 × 320 pixels. Shows text messages, calls and access to various functions of the telephone.