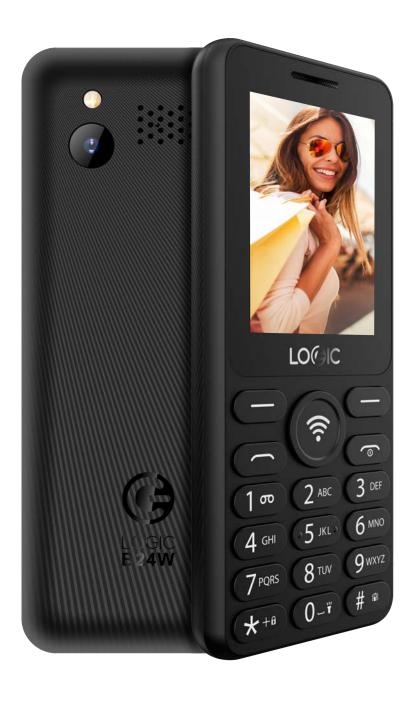

# CAMERA WITH FLASH

The B24W comes with a flash to better capture those moments you want to save.

Logic and the Logic Logo are registered trademarks of Swagtek, Inc. Other trademarks are the property of their respective owners. Specifications subject to change without prior notice.