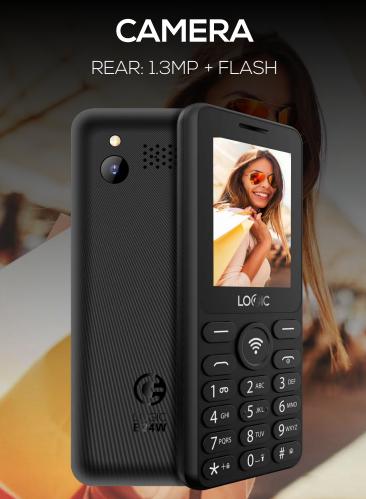

# CAMERA WITH FLASH

The B24W comes with a flash to better capture those moments you want to save.

Logic and the Logic Logo are registered trademarks of Swagtek, Inc. Other trademarks are the property of their respective owners. Specifications subject to change without prior notice.