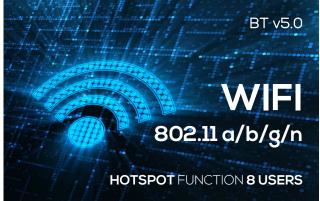

## LCD SCREEN

Its 2.4" LCD screen with a resolution of 240 × 320 pixels. Shows text messages, calls and access to various functions of the telephone.





### **B24W**



# CAMERA WITH FLASH

The B24W comes with a flash to better capture those moments you want to save.







Logic and the Logic Logo are registered trademarks of Swagtek, Inc. Other trademarks are the property of their respective owners. Specifications subject to change without prior notice.

Android, Google Play, and Google Chrome are trademarks of Google LLC.

#### **CONNECTIONS**

USB Type C

#### **MEMORY**

128MB ROM 64MB RAM

#### **PROCESSOR**

Chipset: T117 OS: UNISOC

NNISOC.