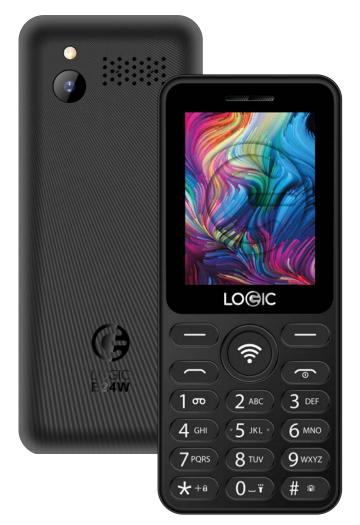

# CAMERA WITH FLASH

The B24W comes with a flash to better capture those moments you want to save.

Logic and the Logic Logo are registered trademarks of Swagtek, Inc. Other trademarks are the property of their respective owners. Specifications subject to change without prior notice.