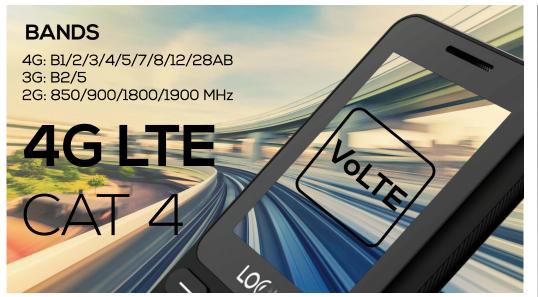

## LCD SCREEN

Its 2.4" LCD screen with a resolution of 240 × 320 pixels. Shows text messages, calls and access to various functions of the telephone.





### **B24W**



# CAMERA WITH FLASH

The B24W comes with a flash to better capture those moments you want to save.







Logic and the Logic Logo are registered trademarks of Swagtek, Inc. Other trademarks are the property of their respective owners. Specifications subject to change without prior notice.

Android, Google Play, and Google Chrome are trademarks of Google LLC.

#### **CONNECTIONS**

USB Type C

#### **MEMORY**

128MB ROM 64MB RAM

#### **PROCESSOR**

Chipset: T117 OS: UNISOC

NNISOC.