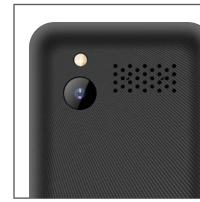

# CAMERA WITH FLASH

The B24W comes with a flash to better capture those moments you want to save.

Logic and the Logic Logo are registered trademarks of Swagtek, Inc. Other trademarks are the property of their respective owners. Specifications subject to change without prior notice.