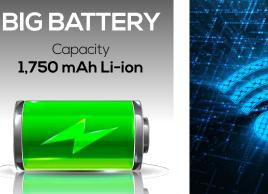

## LCD SCREEN

Its 2.4" LCD screen with a resolution of 240 × 320 pixels. Shows text messages, calls and access to various functions of the telephone.





### **B24W**



# CAMERA WITH FLASH

The B24W comes with a flash to better capture those moments you want to save.







Logic and the Logic Logo are registered trademarks of Swagtek, Inc. Other trademarks are the property of their respective owners. Specifications subject to change without prior notice.

Android, Google Play, and Google Chrome are trademarks of Google LLC.

#### **CONNECTIONS**

USB Type C

#### **MEMORY**

128MB ROM 64MB RAM

#### **PROCESSOR**

Chipset: T117 OS: UNISOC

NNISOC.