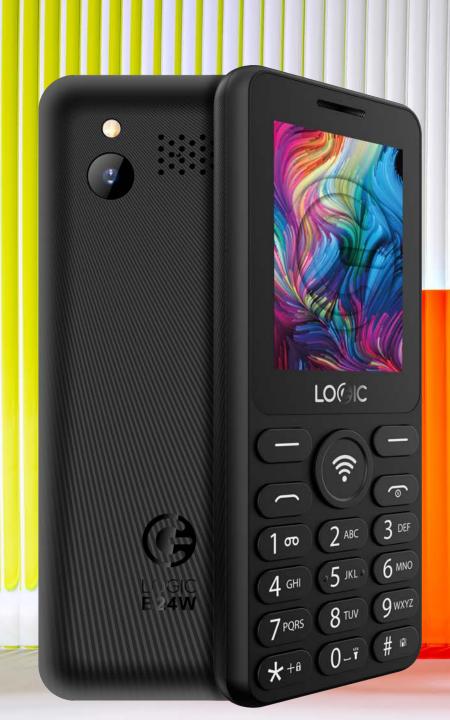

# CAMERA WITH FLASH

The B24W comes with a flash to better capture those moments you want to save.

Logic and the Logic Logo are registered trademarks of Swagtek, Inc. Other trademarks are the property of their respective owners. Specifications subject to change without prior notice.