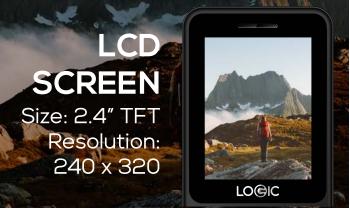

## LCD SCREEN

Its 2.4" LCD screen with a resolution of 240 × 320 pixels. Shows text messages, calls and access to various functions of the telephone.