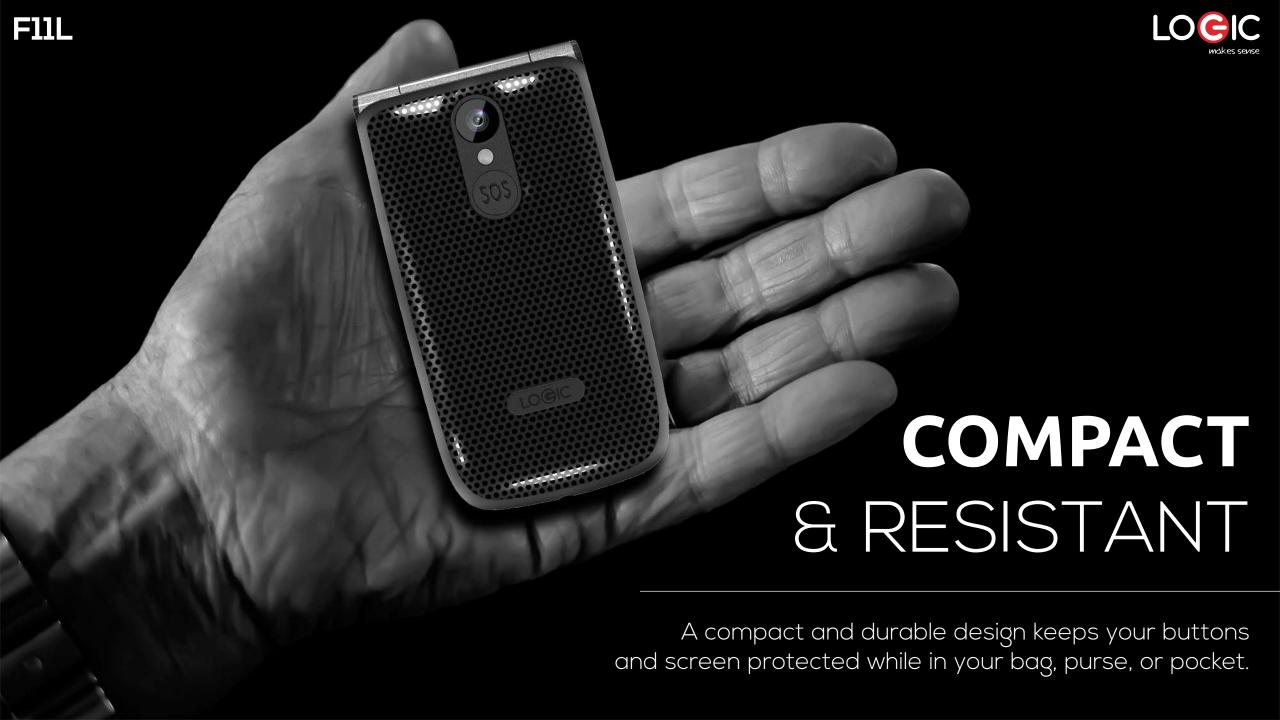

## SOS BUTTON

The F11L has an emergency call button that can be programmed with a direct number of a family member or friend for help when needed.









# ACCESSIBLE TO ALL

Access features like touch buttons and extra-large screen, a simple interface and hearing aid compatibility allowing any user to stay connected.



### F11L

# LED FLASH TORCHLIGHT

The flash is also the torchlight, a very convenient and useful tool for everyday life.













#### **MULTIMEDIA**

Music and Video Player FM Radio

#### CONNECTIVITY

Bluetooth V5.0 GPRS

#### **PROCESSOR**

Chipset: T107 Unisoc













## F11L









BOX

PHONE

WALL CHARGER

QUICK GUIDE