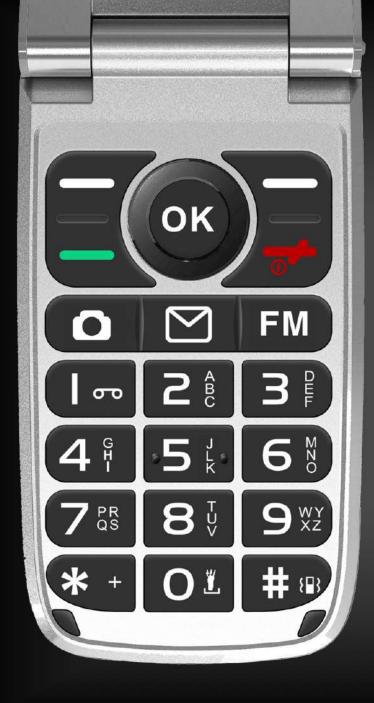

## SOS BUTTON

The F11L has an emergency call button that can be programmed with a direct number of a family member or friend for help when needed.

# ACCESSIBLE TO ALL

Access features like touch buttons and extra-large screen, a simple interface and hearing aid compatibility allowing any user to stay connected.