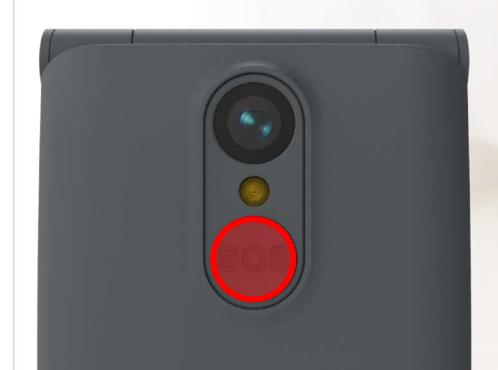

## SOS BUTTON

The F11L has an emergency call button that can be programmed with a direct number of a family member or friend for help when needed.