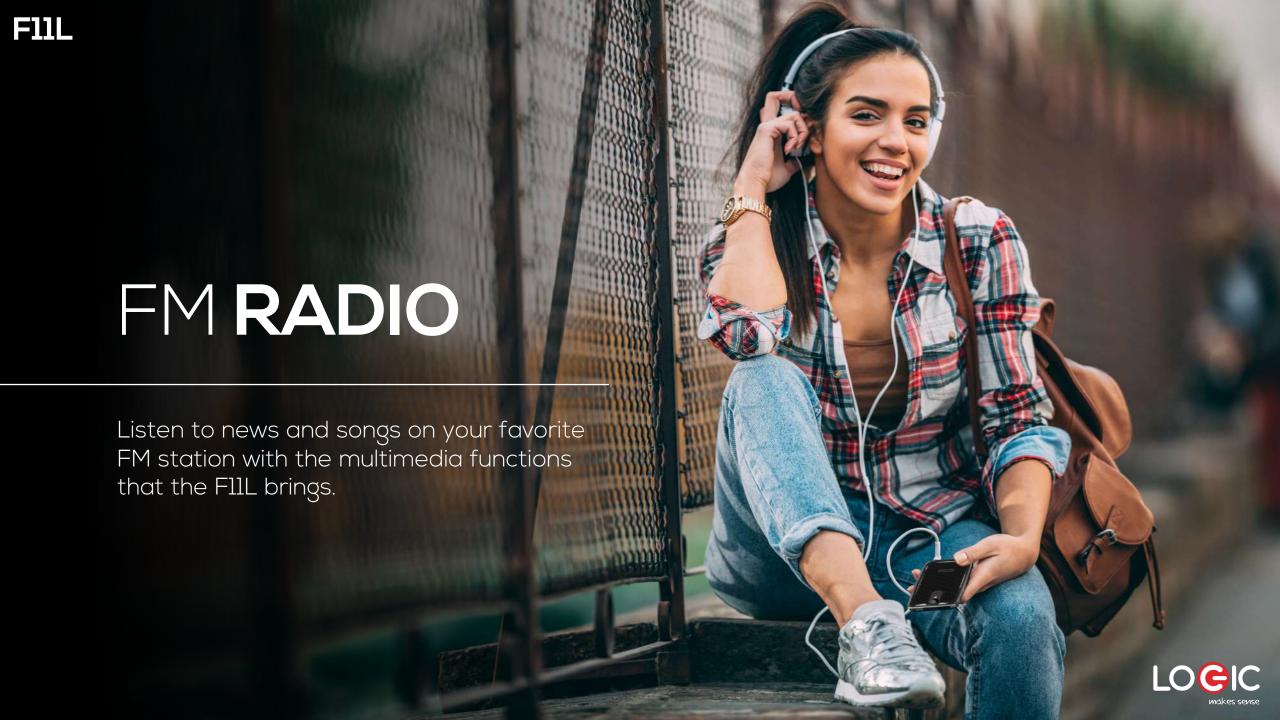

## SOS BUTTON

The F11L has an emergency call button that can be programmed with a direct number of a family member or friend for help when needed.









# ACCESSIBLE TO ALL

Access features like touch buttons and extra-large screen, a simple interface and hearing aid compatibility allowing any user to stay connected.



### F11L

# LED FLASH TORCHLIGHT

The flash is also the torchlight, a very convenient and useful tool for everyday life.













#### **MULTIMEDIA**

Music and Video Player FM Radio

#### CONNECTIVITY

Bluetooth V5.0 GPRS

#### **PROCESSOR**

Chipset: T107 Unisoc













## F11L









BOX

PHONE

WALL CHARGER

QUICK GUIDE