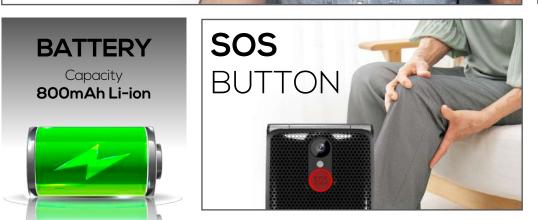

## SOS BUTTON

The F11L has an emergency call button that can be programmed with a direct number of a family member or friend for help when needed.