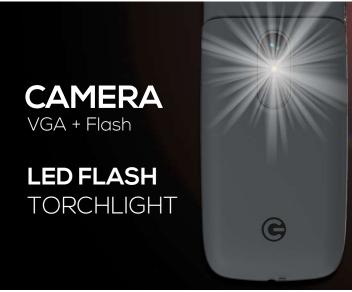

# LED FLASH TORCHLIGHT

The flash is also the torchlight, a very convenient and useful tool for everyday life.