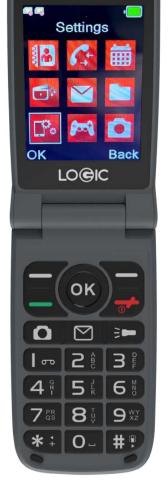

# ACCESSIBLE TO ALL

Access features like touch buttons and extra-large screen, a simple interface and hearing aid compatibility allowing any user to stay connected.

### F11L