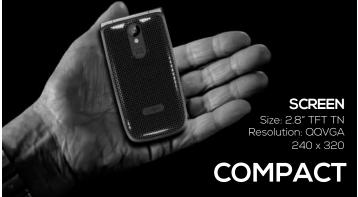

## SOS BUTTON

The F11L has an emergency call button that can be programmed with a direct number of a family member or friend for help when needed.









# ACCESSIBLE TO ALL

Access features like touch buttons and extra-large screen, a simple interface and hearing aid compatibility allowing any user to stay connected.



### F11L

# LED FLASH TORCHLIGHT

The flash is also the torchlight, a very convenient and useful tool for everyday life.













#### **MULTIMEDIA**

Music and Video Player FM Radio

#### CONNECTIVITY

Bluetooth V5.0 GPRS

#### **PROCESSOR**

Chipset: T107 Unisoc













## F11L









BOX

PHONE

WALL CHARGER

QUICK GUIDE