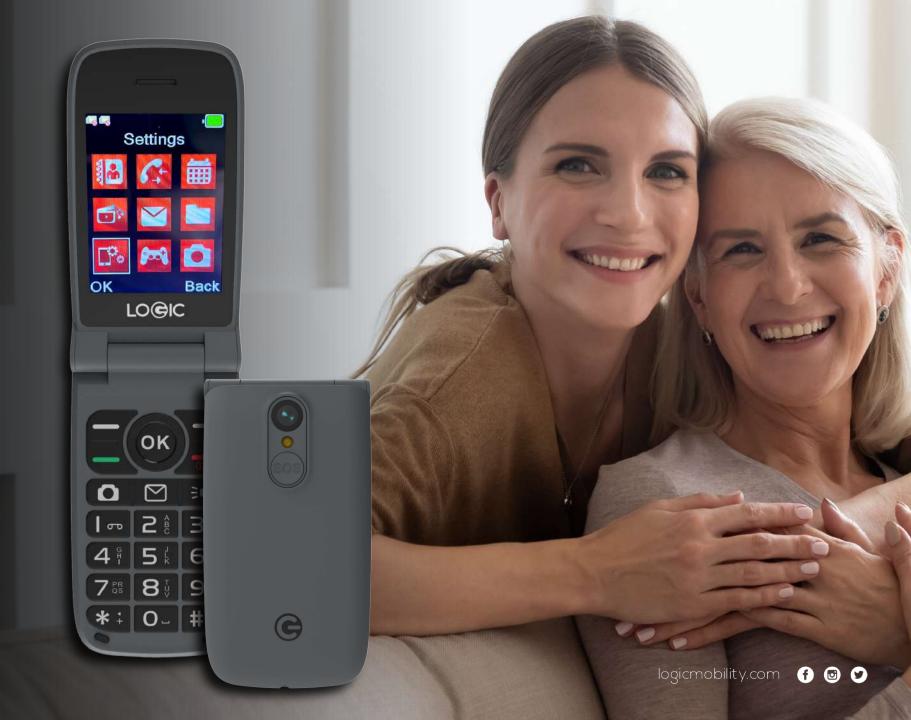

# ACCESSIBLE TO ALL

Access features like touch buttons and extra-large screen, a simple interface and hearing aid compatibility allowing any user to stay connected.