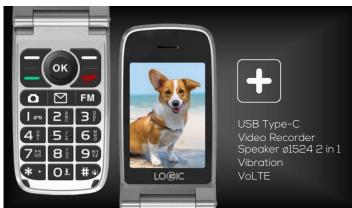

# ACCESSIBLE TO ALL

Access features like touch buttons and extra-large screen, a simple interface and hearing aid compatibility allowing any user to stay connected.