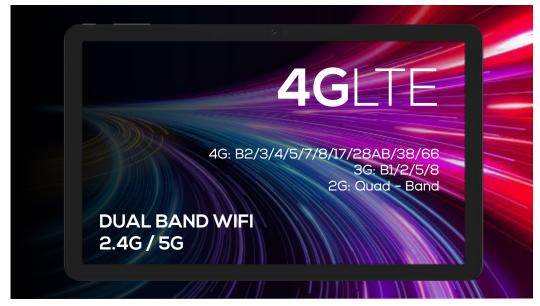

ion\*\*





or approximately **50 hours** of HD
Video\*\*

# 8GB\* 128GB RAM ROM

\*4GB + 4GB VRAM (VRAM = Virtual Memory).

\*\* Approximate values.





# PREMIUM DESIGN

With its metallic finish, the T10M brings a sophisticated and durable appearance, a perfect balance of style, elegance, and durability.





# EMBRACE TOMORROW'S INNOVATIONS

Performance, privacy, and style in one seamless evolution. Unleash the future with Android 13 where possibilities thrive.









CE F©

Logic and the Logic Logo are registered trademarks of Swagtek, Inc. Other trademarks are the property of their respective owners. Specifications subject to change without prior notice.

Android, Google Play, and Google Chrome are trademarks of Google LLC.



#### **MULTIMEDIA**

Music and Video Plav FM Radio







#### **PROCESSOR**

Quad-Core MTK8766 MEDIATEK

#### CONNECTIVITY

Wi-Fi DUAL BAND 802.11 ac/b/g/n/a









### T10M







TABLET









WALL CHARGER



QUICKGUIDE



BOX