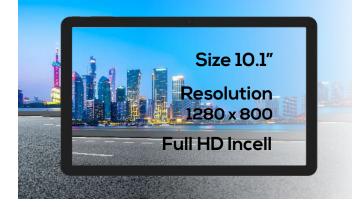

ition\*\*





or approximately **50 hours** of HD
Video\*\*

# 8GB\* 128GB RAM ROM

\*4GB + 4GB VRAM (VRAM = Virtual Memory).

\*\* Approximate values.





# PREMIUM DESIGN

With its metallic finish, the T10M brings a sophisticated and durable appearance, a perfect balance of style, elegance, and durability.





# EMBRACE TOMORROW'S INNOVATIONS

Performance, privacy, and style in one seamless evolution. Unleash the future with Android 13 where possibilities thrive.









CE F©

Logic and the Logic Logo are registered trademarks of Swagtek, Inc. Other trademarks are the property of their respective owners. Specifications subject to change without prior notice.

Android, Google Play, and Google Chrome are trademarks of Google LLC.



#### **MULTIMEDIA**

Music and Video Plav FM Radio







#### **PROCESSOR**

Quad-Core MTK8766 MEDIATEK

#### CONNECTIVITY

Wi-Fi DUAL BAND 802.11 ac/b/g/n/a









### T10M







TABLET









WALL CHARGER



QUICKGUIDE



BOX