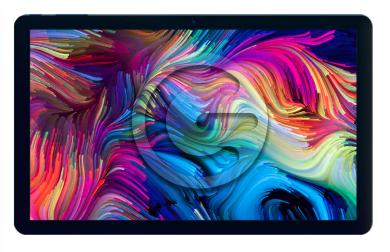

# PREMIUM DESIGN

With its metallic finish, the T10M brings a sophisticated and durable appearance, a perfect balance of style, elegance, and durability.