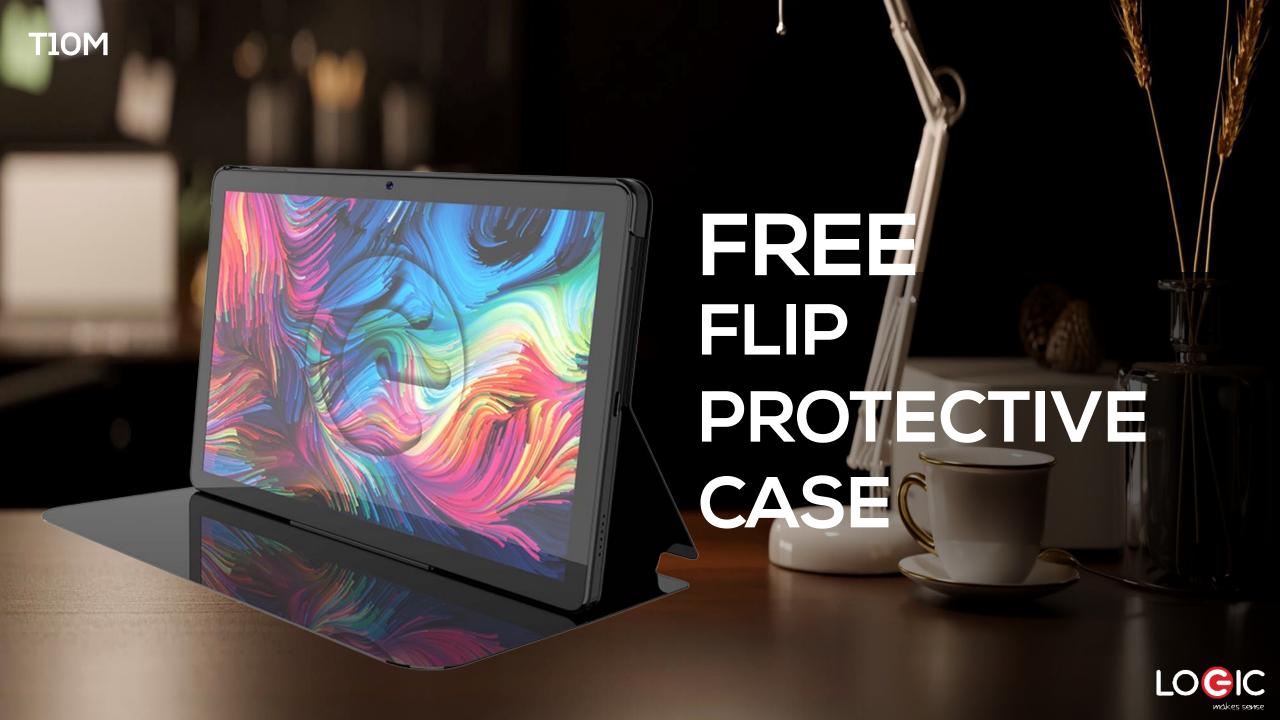

# PREMIUM DESIGN

With its metallic finish, the T10M brings a sophisticated and durable appearance, a perfect balance of style, elegance, and durability.