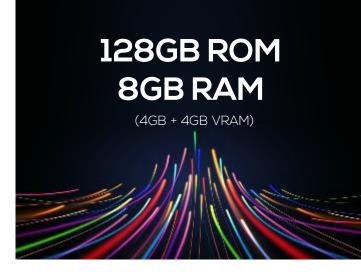

## STORAGE AND PERFORMANCE MAXIMIZED

Enjoy a greater number of apps, videos, photos, and music on your T10M, even in **MULTITASKING MODE!** 

Stores
30,000 pictures in
High definition\*\*

or approximately **50 hours** of HD
Video\*\*

# 8GB\* 128GB RAM ROM

\*4GB + 4GB VRAM (VRAM = Virtual Memory).

\*\* Approximate values.