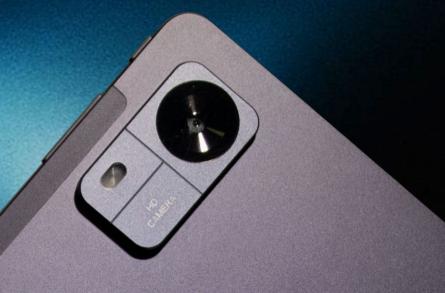

Experience a world on the move with your T10M, offering versatility and high-speed internet access to make the most of anywhere.











VIDEOCALLS

3 to 6 hrs.\*



6000mAh BIGBATERY



VIDEO PLAYBACK 7 to 10 hrs.\*



TASKS
6 to 10 hrs.\*



EBOOK READING 20 hrs.\*



<sup>\*</sup> Approximate values.

## STORAGE AND PERFORMANCE MAXIMIZED

Enjoy a greater number of apps, videos, photos, and music on your T10M, even in **MULTITASKING MODE!** 



Stores
30,000 pictures in
High definition\*\*





or approximately **50 hours** of HD
Video\*\*

# 8GB\* 128GB RAM ROM

\*4GB + 4GB VRAM (VRAM = Virtual Memory).

\*\* Approximate values.





# PREMIUM DESIGN

With its metallic finish, the T10M brings a sophisticated and durable appearance, a perfect balance of style, elegance, and durability.





# EMBRACE TOMORROW'S INNOVATIONS

Performance, privacy, and style in one seamless evolution. Unleash the future with Android 13 where possibilities thrive.









CE F©

Logic and the Logic Logo are registered trademarks of Swagtek, Inc. Other trademarks are the property of their respective owners. Specifications subject to change without prior notice.

Android, Google Play, and Google Chrome are trademarks of Google LLC.



#### **MULTIMEDIA**

Music and Video Plav FM Radio







#### **PROCESSOR**

Quad-Core MTK8766 MEDIATEK

#### CONNECTIVITY

Wi-Fi DUAL BAND 802.11 ac/b/g/n/a









### T10M







TABLET









WALL CHA