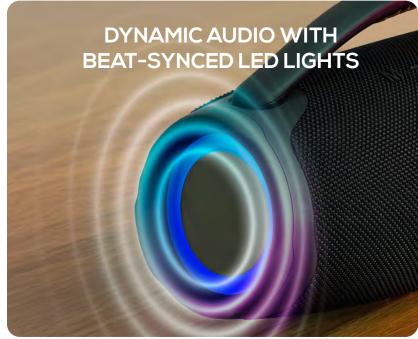

With Bluetooth V5.3 and FM Radio, the SP9 is a wireless speaker built to bring the party wherever you go.

SP9 LIGHTS THAT DANCE TO THE **BEAT** Dynamic sound with rhythmic LED lights, set the mood in style, anywhere and everywhere. LOCIC

## YOUR BEAT, YOUR ENERGY!

Feel the freedom to take your music everywhere. With a 2400mAh battery, the rhythm never stops.

MASTER CARTON NET WEIGHT (KG): 6.7 MASTER CARTON GROSS WEIGHT (KG): 6.9 UNITS X PALLET (PCS): 180 PALLET SIZE (CM): 120×100×204 PALLET NET WEIGHT (KG): 301.5