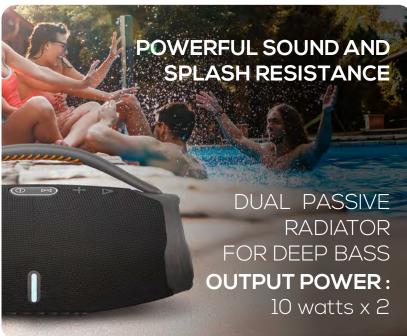

With Bluetooth V5.3 and FM Radio, the SP9 is a wireless speaker built to bring the party wherever you go.

SP9 LIGHTS THAT DANCE TO THE **BEAT** Dynamic sound with rhythmic LED lights, set the mood in style, anywhere and everywhere. LOCIC