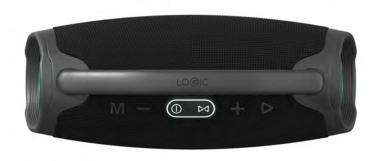

With Bluetooth V5.3 and FM Radio, the SP9 is a wireless speaker built to bring the party wherever you go.

SP9 LIGHTS THAT DANCE TO THE **BEAT** Dynamic sound with rhythmic LED lights, set the mood in style, anywhere and everywhere. LOCIC

SP9