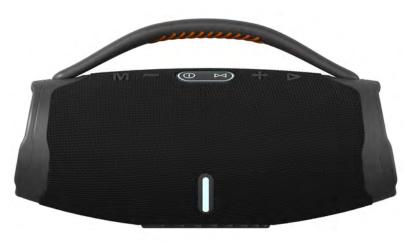

With Bluetooth V5.3 and FM Radio, the SP9 is a wireless speaker built to bring the party wherever you go.

SP9 LIGHTS THAT DANCE TO THE **BEAT** Dynamic sound with rhythmic LED lights, set the mood in style, anywhere and everywhere. LOCIC

SP9

## YOUR BEAT, YOUR ENERGY!

Feel the freedom to take your music everywhere. With a 2400mAh battery, the rhythm never stops.

MASTER CARTON NET WEIGHT (KG): 6.7 MASTER CARTON GROSS WEIGHT (KG): 6.9 UNITS X PALLET (PCS): 180 PALLET SIZE (CM): 120×100×204 PALLET NET WEIGHT (KG): 301.5