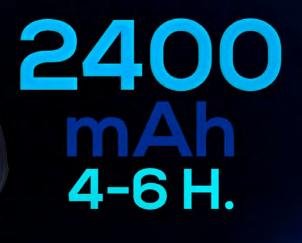

## YOUR BEAT, YOUR ENERGY!

Feel the freedom to take your music everywhere. With a 2400mAh battery, the rhythm never stops.

MASTER CARTON NET WEIGHT (KG): 6.7 MASTER CARTON GROSS WEIGHT (KG): 6.9 UNITS X PALLET (PCS): 180 PALLET SIZE (CM): 120×100×204 PALLET NET WEIGHT (KG): 301.5

Android, Google Play, and Google Chrome are trademarks of Google LLC.

4-6 H.