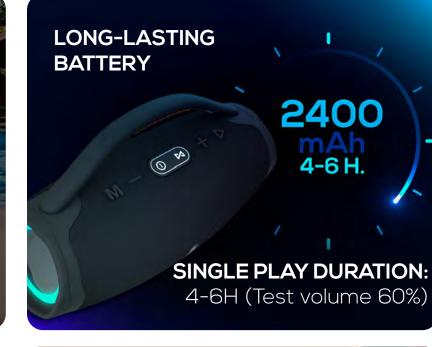

## YOUR BEAT, YOUR ENERGY!

Feel the freedom to take your music everywhere. With a 2400mAh battery, the rhythm never stops.

MASTER CARTON NET WEIGHT (KG): 6.7 MASTER CARTON GROSS WEIGHT (KG): 6.9 UNITS X PALLET (PCS): 180 PALLET SIZE (CM): 120×100×204 PALLET NET WEIGHT (KG): 301.5

Android, Google Play, and Google Chrome are trademarks of Google LLC.

4-6 H.