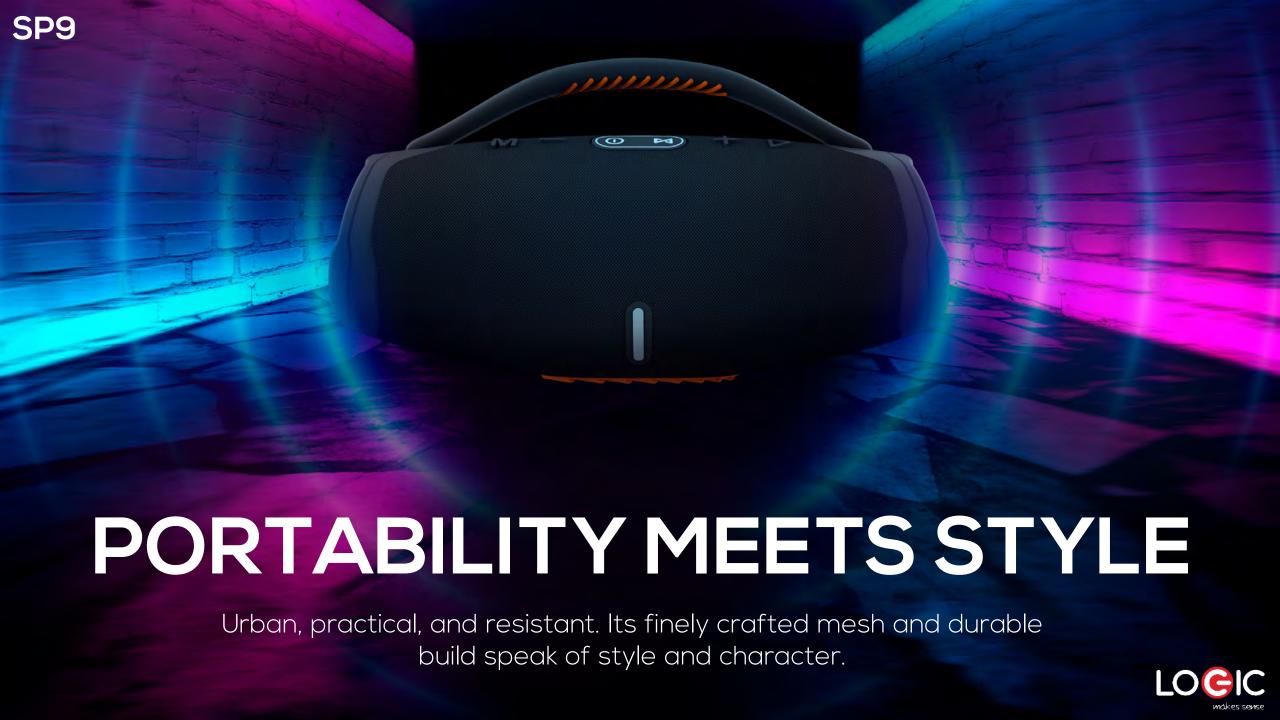

With Bluetooth V5.3 and FM Radio, the SP9 is a wireless speaker built to bring the party wherever you go.

SP9 LIGHTS THAT DANCE TO THE **BEAT** Dynamic sound with rhythmic LED lights, set the mood in style, anywhere and everywhere. LOCIC