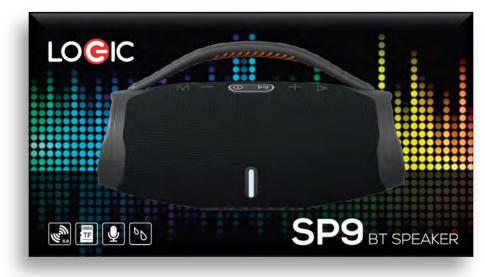

uilt to bring the party wherever you go.



SP9 LIGHTS THAT DANCE TO THE **BEAT** Dynamic sound with rhythmic LED lights, set the mood in style, anywhere and everywhere. LOCIC







SP9



## YOUR BEAT, YOUR ENERGY!

Feel the freedom to take your music everywhere. With a 2400mAh battery, the rhythm never stops.









MASTER CARTON NET WEIGHT (KG): 6.7 MASTER CARTON GROSS WEIGHT (KG): 6.9 UNITS X PALLET (PCS): 180 PALLET SIZE (CM): 120×100×204 PALLET NET WEIGHT (KG): 301.5

SKU - ITEM NUMBER: Black: LO-SP9-BK

Logic and the Logic Logo are registered trademarks of Swagtek, Inc. Other trademarks are the property of their respective owners. Specifications subject to change without prior notice.

Android, Google Play, and Google Chrome are trademarks of Google LLC.









4-6 H.

## SP9





BOX

QUICK GUIDE





USB TYPE-C CABLE