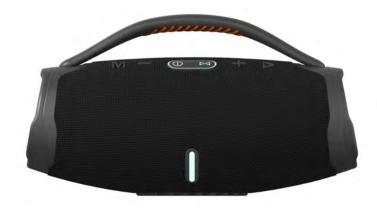

With Bluetooth V5.3 and FM Radio, the SP9 is a wireless speaker built to bring the party wherever you go.

SP9 LIGHTS THAT DANCE TO THE **BEAT** Dynamic sound with rhythmic LED lights, set the mood in style, anywhere and everywhere. LOCIC