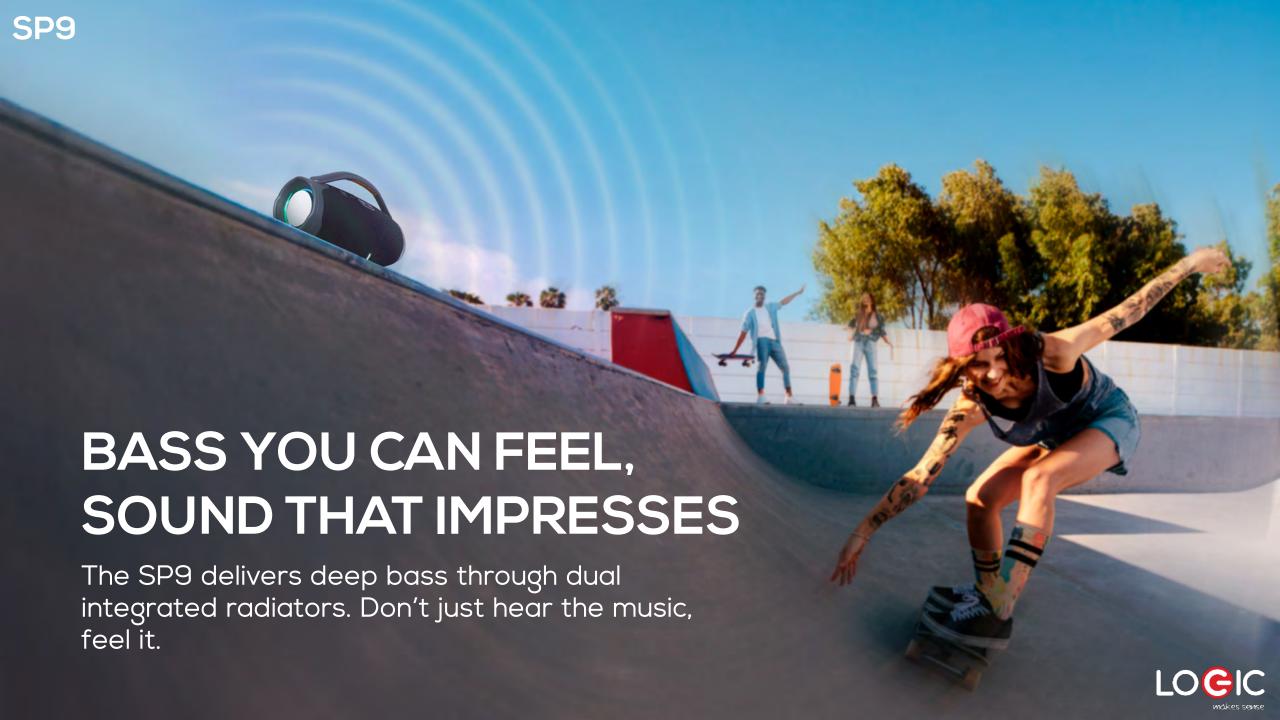

## YOUR BEAT, YOUR ENERGY!

Feel the freedom to take your music everywhere. With a 2400mAh battery, the rhythm never stops.

MASTER CARTON NET WEIGHT (KG): 6.7 MASTER CARTON GROSS WEIGHT (KG): 6.9 UNITS X PALLET (PCS): 180 PALLET SIZE (CM): 120×100×204 PALLET NET WEIGHT (KG): 301.5