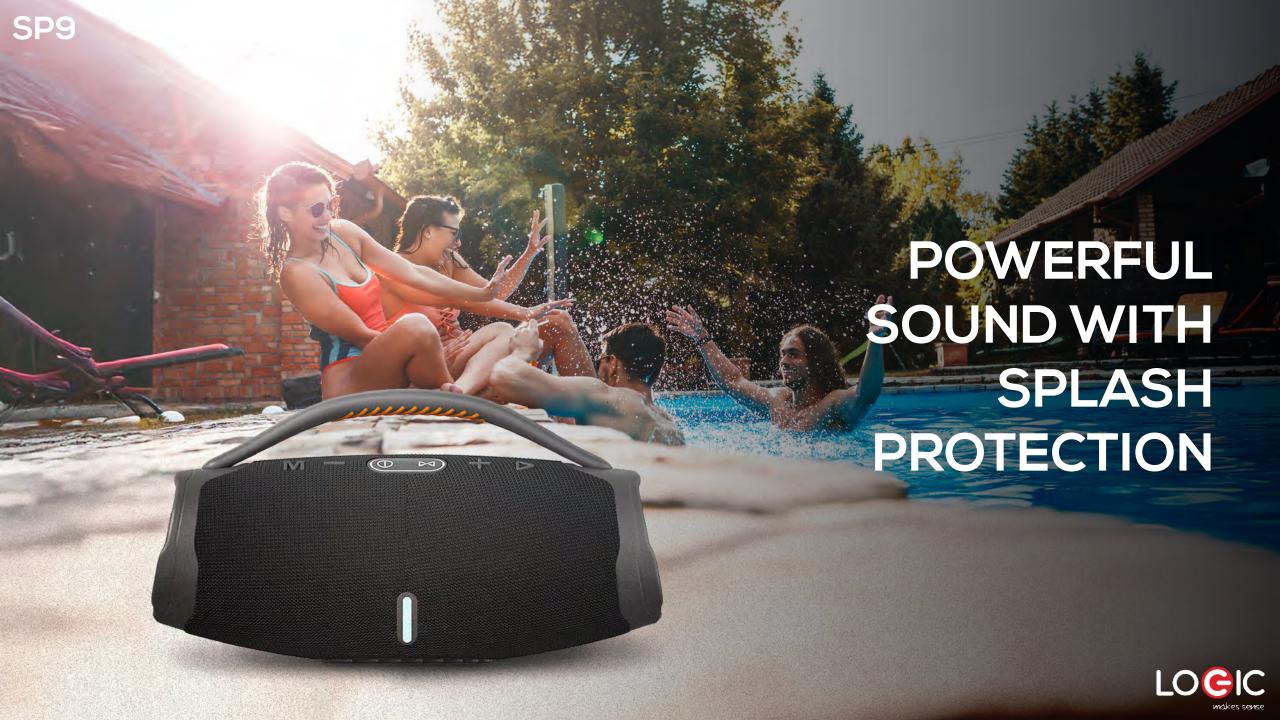

With Bluetooth V5.3 and FM Radio, the SP9 is a wireless speaker built to bring the party wherever you go.

SP9 LIGHTS THAT DANCE TO THE **BEAT** Dynamic sound with rhythmic LED lights, set the mood in style, anywhere and everywhere. LOCIC