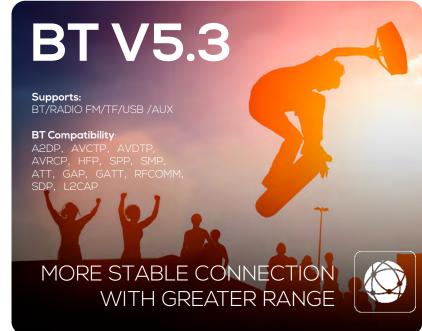

With Bluetooth V5.3 and FM Radio, the SP9 is a wireless speaker built to bring the party wherever you go.

SP9 LIGHTS THAT DANCE TO THE **BEAT** Dynamic sound with rhythmic LED lights, set the mood in style, anywhere and everywhere. LOCIC